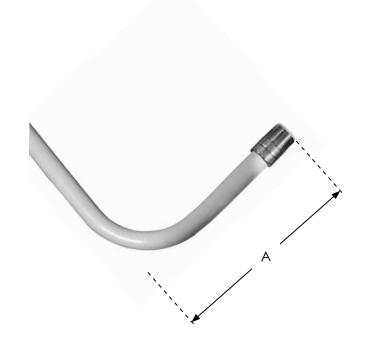

| PART NO.       | DESCRIPTION                         | FTG TO CTR<br>A | OVERALL LENGTH<br>B | MIP<br>C  | TUBING<br>D |
|----------------|-------------------------------------|-----------------|---------------------|-----------|-------------|
| <b>J</b> 34980 | 3/4" NPT top mount                  | 7 3/4"          | 68"                 | 3/4" MIP  | 3/4" PVC    |
|                |                                     |                 |                     |           |             |
|                |                                     |                 |                     |           |             |
|                |                                     |                 |                     |           |             |
|                |                                     |                 |                     |           |             |
|                |                                     |                 |                     |           |             |
|                |                                     |                 |                     |           |             |
|                |                                     | es Stephens C   |                     |           |             |
| Tall           | 3249 Moody P<br>Free Phone: 1-800-3 |                 | ody, Alabama 350    |           | 1           |
| IOII           | rree mone: 1-000-0                  | www.plumbe      |                     | 0-402-099 | 1           |