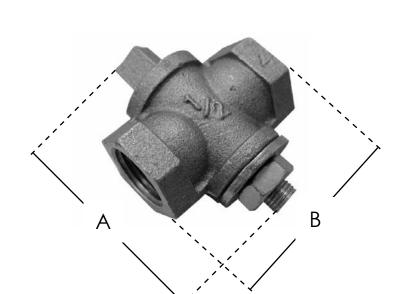

| PART NO. | SIZE | Α                  | В                  |
|----------|------|--------------------|--------------------|
| 🗆 G18100 | 1″   | 3 <sup>3</sup> /8″ | 2 <sup>3</sup> /4″ |

Jones Stephens Corporation 3249 Moody Parkway • Moody, Alabama 35004 Toll Free Phone: 1-800-355-6637 • Toll Free Fax: 1-800-462-6991 www.plumbest.com