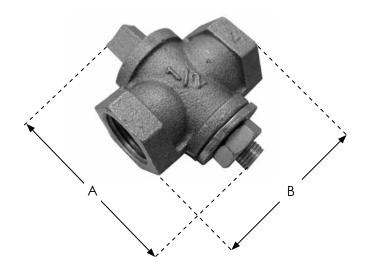

www.plumbest.com

| PART NO. | SIZE     | A      | В       |
|----------|----------|--------|---------|
| ☐ G18050 | 1/2" AGA | 2 1/2" | 2 1/16" |

Jones Stephens Corporation

3249 Moody Parkway • Moody, Alabama 35004 Toll Free Phone: 1-800-355-6637 • Toll Free Fax: 1-800-462-6991