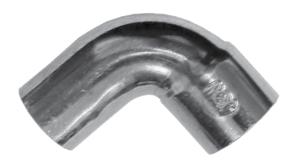

## COPPER 90° SHORT TURN STREET ELL

FTG x C

## features and benefits:

This product and others like it can be found in the Jones Stephens catalog.
Call today to order your catalog or download it from our website:

www.plumbest.com

| PART NO. | LTC#       | SIZE                                  |
|----------|------------|---------------------------------------|
| □ C75380 | K152540090 | 5/8" Copper 90° Short Turn Street Ell |