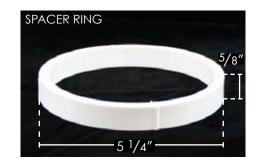

## features and benefits:

- Over Pipe Fit Base
- Cleanout/Drain with Plastic or Brass Spud
- Spacer ring available for Brass Spuds

This product and others like it can be found in the Jones Stephens catalog.
Call today to order your catalog or download it from our website: