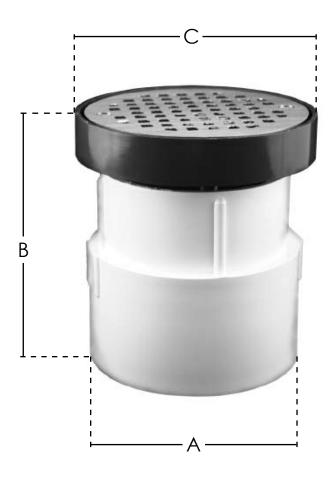

## LevelBest™ COMPLETE CLEANOUT PVC OVER PIPE FIT

## features and benefits:

- Over Pipe Fit Base
- Cleanout/Drain with Plastic or Brass Spud
- Spacer ring available for Brass Spuds

This product and others like it can be found in the Jones Stephens catalog.
Call today to order your catalog or download it from our website:

www.plumbest.com

| PART NO.  | SIZE | SPUD    | COVER      | A  | В      | C                  |
|-----------|------|---------|------------|----|--------|--------------------|
| □ C59-244 | 4    | PLASTIC | 3" x 5" NB | 5″ | 6 1/8" | 5 <sup>5</sup> /8" |