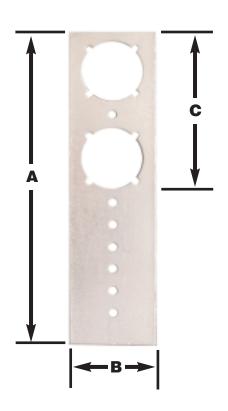

| PART NO.  | DESCRIPTION                                       | Α       | В  | C      |  |
|-----------|---------------------------------------------------|---------|----|--------|--|
| □ B00-010 | Bracket with 1 <sup>3</sup> /8" keyed holes - PEX | 7 3/16" | 2″ | 3 5/8" |  |