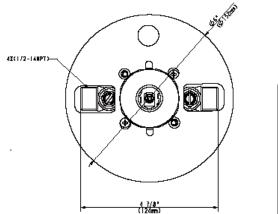

## **PART NO. 1559900**

## TUB/SHOWER VALVE, ROUGH-IN 1/2" NPT

- Universal valve accepts all Jones Stephens trim kits for tub/shower and shower only installations
- Bath tub port can be plugged for shower only installations
- Integral stop valves on the hot and cold supply lines
- Includes plaster ring to assist in installation and to protect the valve during construction
- · Includes a ceramic cartridge for long life
- Boxed