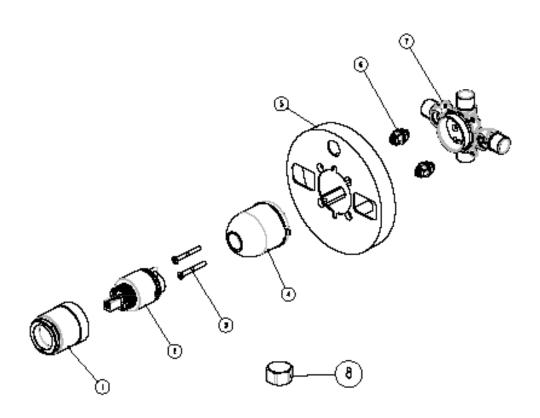

## **PART NO. 1559900**

TUB/SHOWER VALVE, ROUGH-IN 1/2" NPT

| No. | Component Desription |
|-----|----------------------|
| 1   | Sleeve               |
| 2   | Cartridge            |
| 3   | Screw                |
| 4   | Mud Guard Head       |
| 5   | Mud Guard Body       |
| 6   | Check Valve          |
| 7   | Valve                |
| 8   | Plug                 |