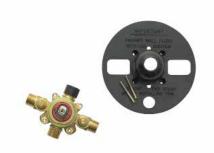

## **PART NO. 1559900**

## TUB/SHOWER VALVE, ROUGH-IN 1/2" NPT

- Universal valve accepts all Jones Stephens trim kits for tub/shower and shower only installations
- Bath tub port can be plugged for shower only installations
- Integral stop valves on the hot and cold supply lines
- Includes plaster ring to assist in installation and to protect the valve during construction
- · Includes a ceramic cartridge for long life
- Boxed