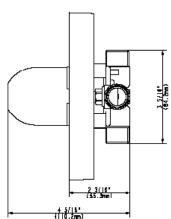

## **PART NO. 1559900**

## TUB/SHOWER VALVE, ROUGH-IN 1/2" NPT

- Universal valve accepts all Jones Stephens trim kits for tub/shower and shower only installations
- Bath tub port can be plugged for shower only installations
- Integral stop valves on the hot and cold supply lines
- Includes plaster ring to assist in installation and to protect the valve during construction
- · Includes a ceramic cartridge for long life
- Boxed