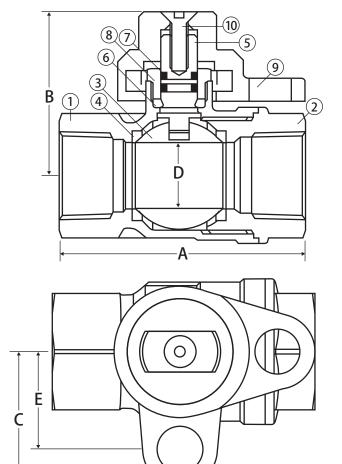

# **Material Specifications**

| No. | Part            | Materials                    |
|-----|-----------------|------------------------------|
| 1   | Body*           | Brass - CW617N               |
| 2   | End Connection* | Brass - CW617N               |
| 3   | Ball            | Chrome Plated Brass - CW617N |
| 4   | Seat (2)        | Hostaflon® TFM 1600          |
| 5   | Stem            | Brass - CW614N               |
| 6   | Packing         | Buna-N                       |
| 7   | Stem O-ring (2) | Viton®                       |
| 8   | Packing Gland   | Brass - CW614N               |
| 9   | Lockwing Cap*   | Brass - CW617N               |
| 10  | Screw           | 304 Stainless Steel          |

\*Component may be AGA painted depending upon selection

|    | • |   |   |   |   | • |   |   |   |
|----|---|---|---|---|---|---|---|---|---|
| I) | П | m | P | n | ς | İ | n | n | ς |

| Part No.                                    | Size | Α    | В    | C    | D    | E    |  |  |
|---------------------------------------------|------|------|------|------|------|------|--|--|
| FIP x FIP                                   |      |      |      |      |      |      |  |  |
| 242-005_                                    | 1"   | 3.31 | 2.10 | 1.24 | 1.00 | 1.30 |  |  |
| _ = Specify coating: B = Brass, P = Painted |      |      |      |      |      |      |  |  |

| MIP x FIP |    |      |      |      |      |      |  |  |
|-----------|----|------|------|------|------|------|--|--|
| 246-005B  | 1" | 3.73 | 2.24 | 1.73 | 0.97 | 1.30 |  |  |