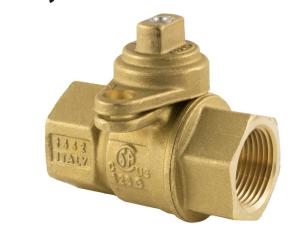

# Lockwing Utility Gas Ball Valve • Full Port • 125 PSIG

**Brass** 

125-LWN

### **Features**

- Tamper resistant lockwing cap
- 2 Viton® o-rings
- Full port design to accommodate industry leading stop changers
- Lockwing accommodates standard barrel locks
- Maintenance free design
- 100% leak tested
- 100% Made in Italy
- Leakproof stem Lifetime Warranty