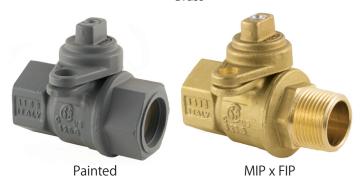

\*Component may be AGA painted depending upon selection

|    | • |   |   |   |   | • |   |   |   |
|----|---|---|---|---|---|---|---|---|---|
| I) | П | m | P | n | ς | İ | n | n | ς |

| Part No.                                    | Size | Α    | В    | C    | D    | E    |  |  |
|---------------------------------------------|------|------|------|------|------|------|--|--|
| FIP x FIP                                   |      |      |      |      |      |      |  |  |
| 242-005_                                    | 1"   | 3.31 | 2.10 | 1.24 | 1.00 | 1.30 |  |  |
| _ = Specify coating: B = Brass, P = Painted |      |      |      |      |      |      |  |  |

| MIP x FIP |    |      |      |      |      |      |  |  |
|-----------|----|------|------|------|------|------|--|--|
| 246-005B  | 1" | 3.73 | 2.24 | 1.73 | 0.97 | 1.30 |  |  |