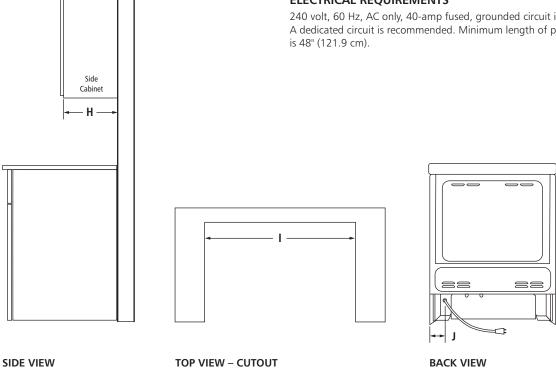

## OPENING/CLEARANCE DIMENSIONS

**FRONT VIEW** 

| MO | MODEL #                                                                          |        | JES1450F |  |
|----|----------------------------------------------------------------------------------|--------|----------|--|
|    |                                                                                  | in     | cm       |  |
| Α  | Width of combustible area above cooking surface (min.)                           | 30     | 76.2     |  |
| В  | Width from cooktop to fixed wall or other combustible material (min.)            | 3      | 7.6      |  |
| С  | Width from electrical installation area to cabinet (min.)                        | 413/16 | 12.2     |  |
| D* | Height to bottom of uncovered wood or metal cabinet above cooking surface (min.) | 30     | 76.2     |  |
| E  | Height to bottom of uncovered wood or metal cabinet (min.)                       | 18     | 45.7     |  |
| F  | Height of electrical installation area (max.)                                    | 711/16 | 19.5     |  |
| G  | Depth of electrical installation area (max.)                                     | 311/16 | 9.4      |  |
| Н  | Depth of upper cabinet (recommended)                                             | 13     | 33.0     |  |
| ı  | Width of cutout                                                                  | 30     | 76.2     |  |
| J  | Width to power cord                                                              | 23/4   | 7.0      |  |
| е  | Recommended junction box location                                                |        |          |  |

<sup>\*</sup>Dimension can be reduced by 6" (15.2 cm) when bottom of wood or metal cabinet is covered by not less than 1/4" (0.6 cm) flame retardant millboard covered with not less than No. 28 MSG sheet metal, 0.015" (0.4 mm) stainless steel, 0.024" (0.6 mm) aluminum or 0.020" (0.5 mm) copper.

## **ELECTRICAL REQUIREMENTS**

240 volt, 60 Hz, AC only, 40-amp fused, grounded circuit is required. A dedicated circuit is recommended. Minimum length of power cord is 48" (121.9 cm).

IMPORTANT: Dimensional specifications are provided for planning purposes only. Do not make any cutouts based on this information. Refer to the Installation or Use & Care Guide before selecting cabinetry, verifying electrical/gas connections, making cutouts or beginning installation. All Jenn-Air® appliances are appropriately UL, CUL or CSA approved.