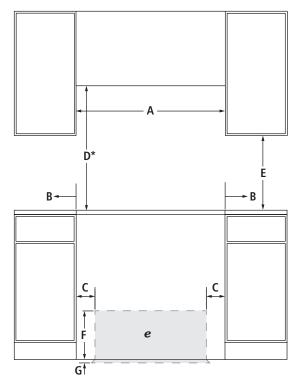

## OPENING/CLEARANCE DIMENSIONS

**FRONT VIEW** 

| MO | MODEL #                                                                          |        | JES1450F |  |
|----|----------------------------------------------------------------------------------|--------|----------|--|
|    |                                                                                  | in     | cm       |  |
| Α  | Width of combustible area above cooking surface (min.)                           | 30     | 76.2     |  |
| В  | Width from cooktop to fixed wall or other combustible material (min.)            | 3      | 7.6      |  |
| С  | Width from electrical installation area to cabinet (min.)                        | 413/16 | 12.2     |  |
| D* | Height to bottom of uncovered wood or metal cabinet above cooking surface (min.) | 30     | 76.2     |  |
| E  | Height to bottom of uncovered wood or metal cabinet (min.)                       | 18     | 45.7     |  |
| F  | Height of electrical installation area (max.)                                    | 711/16 | 19.5     |  |
| G  | Depth of electrical installation area (max.)                                     | 311/16 | 9.4      |  |
| Н  | Depth of upper cabinet (recommended)                                             | 13     | 33.0     |  |
| ı  | Width of cutout                                                                  | 30     | 76.2     |  |
| J  | Width to power cord                                                              | 23/4   | 7.0      |  |
| е  | Recommended junction box location                                                |        |          |  |

<sup>\*</sup>Dimension can be reduced by 6" (15.2 cm) when bottom of wood or metal cabinet is covered by not less than 1/4" (0.6 cm) flame retardant millboard covered with not less than No. 28 MSG sheet metal, 0.015" (0.4 mm) stainless steel, 0.024" (0.6 mm) aluminum or 0.020" (0.5 mm) copper.

If installing a hood or microwave hood combination above the range, follow the hood or microwave hood combination instructions for dimensional clearances above the cooking surface.