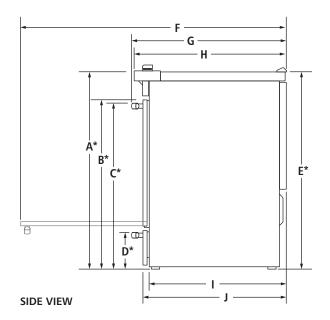

## **DIMENSIONS AS INSTALLED**

| MOI                                                                                                                                                                                                                                                                                                                                                                                                                                                                                                                                                                                                                                                                                                                                                                                                                                                                                                                                                                                                                                                                                                                                                                                                                                                                                                                                                                                                                                                                                                                                                                                                                                                                                                                                                                                                                                                                                                                                                                                                                                                                                                                            | MODEL #                                 |                                        | JES1450F |  |
|--------------------------------------------------------------------------------------------------------------------------------------------------------------------------------------------------------------------------------------------------------------------------------------------------------------------------------------------------------------------------------------------------------------------------------------------------------------------------------------------------------------------------------------------------------------------------------------------------------------------------------------------------------------------------------------------------------------------------------------------------------------------------------------------------------------------------------------------------------------------------------------------------------------------------------------------------------------------------------------------------------------------------------------------------------------------------------------------------------------------------------------------------------------------------------------------------------------------------------------------------------------------------------------------------------------------------------------------------------------------------------------------------------------------------------------------------------------------------------------------------------------------------------------------------------------------------------------------------------------------------------------------------------------------------------------------------------------------------------------------------------------------------------------------------------------------------------------------------------------------------------------------------------------------------------------------------------------------------------------------------------------------------------------------------------------------------------------------------------------------------------|-----------------------------------------|----------------------------------------|----------|--|
|                                                                                                                                                                                                                                                                                                                                                                                                                                                                                                                                                                                                                                                                                                                                                                                                                                                                                                                                                                                                                                                                                                                                                                                                                                                                                                                                                                                                                                                                                                                                                                                                                                                                                                                                                                                                                                                                                                                                                                                                                                                                                                                                |                                         | in                                     | cm       |  |
| <b>A</b> *                                                                                                                                                                                                                                                                                                                                                                                                                                                                                                                                                                                                                                                                                                                                                                                                                                                                                                                                                                                                                                                                                                                                                                                                                                                                                                                                                                                                                                                                                                                                                                                                                                                                                                                                                                                                                                                                                                                                                                                                                                                                                                                     | Height to top of cooking surface (min.) | 35½                                    | 90.2     |  |
| В*                                                                                                                                                                                                                                                                                                                                                                                                                                                                                                                                                                                                                                                                                                                                                                                                                                                                                                                                                                                                                                                                                                                                                                                                                                                                                                                                                                                                                                                                                                                                                                                                                                                                                                                                                                                                                                                                                                                                                                                                                                                                                                                             | Height to top of door (min.)            | 3011/16                                | 78.0     |  |
| <b>C</b> *                                                                                                                                                                                                                                                                                                                                                                                                                                                                                                                                                                                                                                                                                                                                                                                                                                                                                                                                                                                                                                                                                                                                                                                                                                                                                                                                                                                                                                                                                                                                                                                                                                                                                                                                                                                                                                                                                                                                                                                                                                                                                                                     | Height to top of handle (min.)          | 301/2                                  | 77.5     |  |
| D*                                                                                                                                                                                                                                                                                                                                                                                                                                                                                                                                                                                                                                                                                                                                                                                                                                                                                                                                                                                                                                                                                                                                                                                                                                                                                                                                                                                                                                                                                                                                                                                                                                                                                                                                                                                                                                                                                                                                                                                                                                                                                                                             | Height to top of warming drawer (min.)  | 67/8                                   | 17.5     |  |
| E*                                                                                                                                                                                                                                                                                                                                                                                                                                                                                                                                                                                                                                                                                                                                                                                                                                                                                                                                                                                                                                                                                                                                                                                                                                                                                                                                                                                                                                                                                                                                                                                                                                                                                                                                                                                                                                                                                                                                                                                                                                                                                                                             | Height to top of countertop (min.)      | 3513/16                                | 91.0     |  |
| F                                                                                                                                                                                                                                                                                                                                                                                                                                                                                                                                                                                                                                                                                                                                                                                                                                                                                                                                                                                                                                                                                                                                                                                                                                                                                                                                                                                                                                                                                                                                                                                                                                                                                                                                                                                                                                                                                                                                                                                                                                                                                                                              | Depth with door fully open              | 50%16                                  | 128.5    |  |
| G                                                                                                                                                                                                                                                                                                                                                                                                                                                                                                                                                                                                                                                                                                                                                                                                                                                                                                                                                                                                                                                                                                                                                                                                                                                                                                                                                                                                                                                                                                                                                                                                                                                                                                                                                                                                                                                                                                                                                                                                                                                                                                                              | Depth with handle                       | 285/16                                 | 71.9     |  |
| Н                                                                                                                                                                                                                                                                                                                                                                                                                                                                                                                                                                                                                                                                                                                                                                                                                                                                                                                                                                                                                                                                                                                                                                                                                                                                                                                                                                                                                                                                                                                                                                                                                                                                                                                                                                                                                                                                                                                                                                                                                                                                                                                              | Depth without handle                    | 2713/16                                | 70.7     |  |
| ı                                                                                                                                                                                                                                                                                                                                                                                                                                                                                                                                                                                                                                                                                                                                                                                                                                                                                                                                                                                                                                                                                                                                                                                                                                                                                                                                                                                                                                                                                                                                                                                                                                                                                                                                                                                                                                                                                                                                                                                                                                                                                                                              | Depth without door                      | 25                                     | 63.5     |  |
| J                                                                                                                                                                                                                                                                                                                                                                                                                                                                                                                                                                                                                                                                                                                                                                                                                                                                                                                                                                                                                                                                                                                                                                                                                                                                                                                                                                                                                                                                                                                                                                                                                                                                                                                                                                                                                                                                                                                                                                                                                                                                                                                              | Depth with door                         | 265/16                                 | 66.8     |  |
| K                                                                                                                                                                                                                                                                                                                                                                                                                                                                                                                                                                                                                                                                                                                                                                                                                                                                                                                                                                                                                                                                                                                                                                                                                                                                                                                                                                                                                                                                                                                                                                                                                                                                                                                                                                                                                                                                                                                                                                                                                                                                                                                              | Height of countertop channel            | <b>1</b> <sup>13</sup> / <sub>16</sub> | 4.6      |  |
| L                                                                                                                                                                                                                                                                                                                                                                                                                                                                                                                                                                                                                                                                                                                                                                                                                                                                                                                                                                                                                                                                                                                                                                                                                                                                                                                                                                                                                                                                                                                                                                                                                                                                                                                                                                                                                                                                                                                                                                                                                                                                                                                              | Depth to countertop channel             | 13/16                                  | 3.0      |  |
| The state of the s |                                         |                                        |          |  |

<sup>\*</sup> With leveling legs screwed all the way in. Range can be raised approximately 1" (2.5 cm) by adjusting the leveling legs.

30" ELECTRIC RANGE JES1450F - 291/8" x 36" x 285/16"