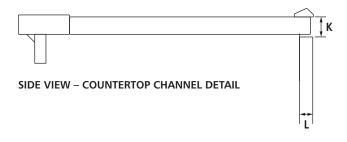

## **DIMENSIONS AS INSTALLED**

| MOI                                                                                                                                                                                                                                                                                                                                                                                                                                                                                                                                                                                                                                                                                                                                                                                                                                                                                                                                                                                                                                                                                                                                                                                                                                                                                                                                                                                                                                                                                                                                                                                                                                                                                                                                                                                                                                                                                                                                                                                                                                                                                                                            | MODEL #                                 |                                        | JES1450F |  |
|--------------------------------------------------------------------------------------------------------------------------------------------------------------------------------------------------------------------------------------------------------------------------------------------------------------------------------------------------------------------------------------------------------------------------------------------------------------------------------------------------------------------------------------------------------------------------------------------------------------------------------------------------------------------------------------------------------------------------------------------------------------------------------------------------------------------------------------------------------------------------------------------------------------------------------------------------------------------------------------------------------------------------------------------------------------------------------------------------------------------------------------------------------------------------------------------------------------------------------------------------------------------------------------------------------------------------------------------------------------------------------------------------------------------------------------------------------------------------------------------------------------------------------------------------------------------------------------------------------------------------------------------------------------------------------------------------------------------------------------------------------------------------------------------------------------------------------------------------------------------------------------------------------------------------------------------------------------------------------------------------------------------------------------------------------------------------------------------------------------------------------|-----------------------------------------|----------------------------------------|----------|--|
|                                                                                                                                                                                                                                                                                                                                                                                                                                                                                                                                                                                                                                                                                                                                                                                                                                                                                                                                                                                                                                                                                                                                                                                                                                                                                                                                                                                                                                                                                                                                                                                                                                                                                                                                                                                                                                                                                                                                                                                                                                                                                                                                |                                         | in                                     | cm       |  |
| <b>A</b> *                                                                                                                                                                                                                                                                                                                                                                                                                                                                                                                                                                                                                                                                                                                                                                                                                                                                                                                                                                                                                                                                                                                                                                                                                                                                                                                                                                                                                                                                                                                                                                                                                                                                                                                                                                                                                                                                                                                                                                                                                                                                                                                     | Height to top of cooking surface (min.) | 35½                                    | 90.2     |  |
| В*                                                                                                                                                                                                                                                                                                                                                                                                                                                                                                                                                                                                                                                                                                                                                                                                                                                                                                                                                                                                                                                                                                                                                                                                                                                                                                                                                                                                                                                                                                                                                                                                                                                                                                                                                                                                                                                                                                                                                                                                                                                                                                                             | Height to top of door (min.)            | 3011/16                                | 78.0     |  |
| <b>C</b> *                                                                                                                                                                                                                                                                                                                                                                                                                                                                                                                                                                                                                                                                                                                                                                                                                                                                                                                                                                                                                                                                                                                                                                                                                                                                                                                                                                                                                                                                                                                                                                                                                                                                                                                                                                                                                                                                                                                                                                                                                                                                                                                     | Height to top of handle (min.)          | 301/2                                  | 77.5     |  |
| D*                                                                                                                                                                                                                                                                                                                                                                                                                                                                                                                                                                                                                                                                                                                                                                                                                                                                                                                                                                                                                                                                                                                                                                                                                                                                                                                                                                                                                                                                                                                                                                                                                                                                                                                                                                                                                                                                                                                                                                                                                                                                                                                             | Height to top of warming drawer (min.)  | 67/8                                   | 17.5     |  |
| E*                                                                                                                                                                                                                                                                                                                                                                                                                                                                                                                                                                                                                                                                                                                                                                                                                                                                                                                                                                                                                                                                                                                                                                                                                                                                                                                                                                                                                                                                                                                                                                                                                                                                                                                                                                                                                                                                                                                                                                                                                                                                                                                             | Height to top of countertop (min.)      | 3513/16                                | 91.0     |  |
| F                                                                                                                                                                                                                                                                                                                                                                                                                                                                                                                                                                                                                                                                                                                                                                                                                                                                                                                                                                                                                                                                                                                                                                                                                                                                                                                                                                                                                                                                                                                                                                                                                                                                                                                                                                                                                                                                                                                                                                                                                                                                                                                              | Depth with door fully open              | 50%16                                  | 128.5    |  |
| G                                                                                                                                                                                                                                                                                                                                                                                                                                                                                                                                                                                                                                                                                                                                                                                                                                                                                                                                                                                                                                                                                                                                                                                                                                                                                                                                                                                                                                                                                                                                                                                                                                                                                                                                                                                                                                                                                                                                                                                                                                                                                                                              | Depth with handle                       | 285/16                                 | 71.9     |  |
| Н                                                                                                                                                                                                                                                                                                                                                                                                                                                                                                                                                                                                                                                                                                                                                                                                                                                                                                                                                                                                                                                                                                                                                                                                                                                                                                                                                                                                                                                                                                                                                                                                                                                                                                                                                                                                                                                                                                                                                                                                                                                                                                                              | Depth without handle                    | 2713/16                                | 70.7     |  |
| ı                                                                                                                                                                                                                                                                                                                                                                                                                                                                                                                                                                                                                                                                                                                                                                                                                                                                                                                                                                                                                                                                                                                                                                                                                                                                                                                                                                                                                                                                                                                                                                                                                                                                                                                                                                                                                                                                                                                                                                                                                                                                                                                              | Depth without door                      | 25                                     | 63.5     |  |
| J                                                                                                                                                                                                                                                                                                                                                                                                                                                                                                                                                                                                                                                                                                                                                                                                                                                                                                                                                                                                                                                                                                                                                                                                                                                                                                                                                                                                                                                                                                                                                                                                                                                                                                                                                                                                                                                                                                                                                                                                                                                                                                                              | Depth with door                         | 265/16                                 | 66.8     |  |
| K                                                                                                                                                                                                                                                                                                                                                                                                                                                                                                                                                                                                                                                                                                                                                                                                                                                                                                                                                                                                                                                                                                                                                                                                                                                                                                                                                                                                                                                                                                                                                                                                                                                                                                                                                                                                                                                                                                                                                                                                                                                                                                                              | Height of countertop channel            | <b>1</b> <sup>13</sup> / <sub>16</sub> | 4.6      |  |
| L                                                                                                                                                                                                                                                                                                                                                                                                                                                                                                                                                                                                                                                                                                                                                                                                                                                                                                                                                                                                                                                                                                                                                                                                                                                                                                                                                                                                                                                                                                                                                                                                                                                                                                                                                                                                                                                                                                                                                                                                                                                                                                                              | Depth to countertop channel             | 13/16                                  | 3.0      |  |
| The state of the s |                                         |                                        |          |  |

<sup>\*</sup> With leveling legs screwed all the way in. Range can be raised approximately 1" (2.5 cm) by adjusting the leveling legs.

30" ELECTRIC RANGE JES1450F - 291/8" x 36" x 285/16"