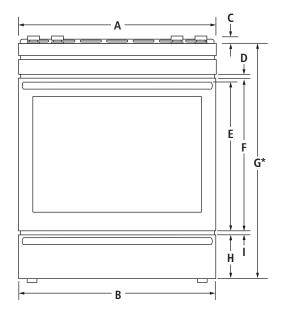

30" ELECTRIC RANGE JES1450F – 29%" x 36" x 285/16"

## PRODUCT DIMENSIONS

| FRONT |  |
|-------|--|
|       |  |
|       |  |

| MOI | MODEL #                                             |         | JES1450F |  |
|-----|-----------------------------------------------------|---------|----------|--|
|     |                                                     | in      | cm       |  |
| Α   | Overall width                                       | 297/8   | 75.9     |  |
| В   | Width of door/drawer                                | 297/8   | 75.9     |  |
| С   | Height from cooktop to top of vent                  | 13/16   | 2.0      |  |
| D   | Space between door and face panel                   | 13/16   | 2.1      |  |
| E   | Height to top of handle                             | 221/8   | 58.1     |  |
| F   | Height of door                                      | 231/4   | 59.0     |  |
| G*  | Height to top of cooktop edge                       | 36      | 91.4     |  |
| Н   | Height of warming drawer                            | 65/16   | 16.0     |  |
| ı   | Space between door and warming drawer               | 13/16   | 2.0      |  |
| J   | Depth from front of console to back of range (max.) | 2713/16 | 70.7     |  |
| K   | Depth from handle to back of range (max.)           | 285/16  | 71.9     |  |

<sup>\*</sup> With leveling legs screwed all the way in. Range can be raised approximately 1" (2.5 cm) by adjusting the leveling legs.

**TOP VIEW** 

30" ELECTRIC RANGE JES1450F – 29%" x 36" x 285/16"