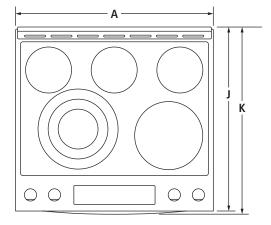

## PRODUCT DIMENSIONS

| FRONT |  |
|-------|--|
|       |  |
|       |  |

| MOI | MODEL #                                             |         | JES1450F |  |
|-----|-----------------------------------------------------|---------|----------|--|
|     |                                                     | in      | cm       |  |
| Α   | Overall width                                       | 297/8   | 75.9     |  |
| В   | Width of door/drawer                                | 297/8   | 75.9     |  |
| С   | Height from cooktop to top of vent                  | 13/16   | 2.0      |  |
| D   | Space between door and face panel                   | 13/16   | 2.1      |  |
| E   | Height to top of handle                             | 221/8   | 58.1     |  |
| F   | Height of door                                      | 231/4   | 59.0     |  |
| G*  | Height to top of cooktop edge                       | 36      | 91.4     |  |
| Н   | Height of warming drawer                            | 65/16   | 16.0     |  |
| ı   | Space between door and warming drawer               | 13/16   | 2.0      |  |
| J   | Depth from front of console to back of range (max.) | 2713/16 | 70.7     |  |
| K   | Depth from handle to back of range (max.)           | 285/16  | 71.9     |  |

<sup>\*</sup> With leveling legs screwed all the way in. Range can be raised approximately 1" (2.5 cm) by adjusting the leveling legs.

**TOP VIEW** 

30" ELECTRIC RANGE JES1450F – 29%" x 36" x 285/16"