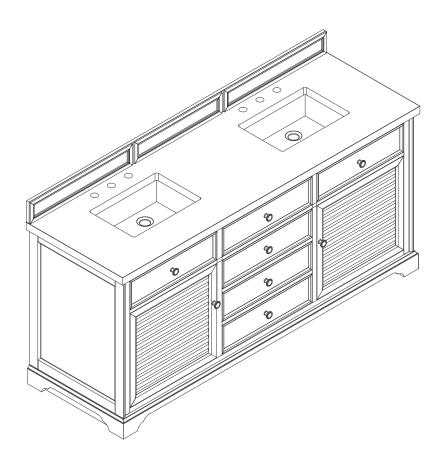

#### **Features and Materials**

Solids: Ash

Veneers: Red OAK Panels: Plywood

Installation Type: Floor Standing

Number of Basins: Two, with optional 3cm top

VanityTop Included: NO, Optional 3cm Tops Available with Sinks

Basins Included: NO

Overflow: Yes, Front Facing Optional Wooden Backsplash

Number of Doors: Two Number of Drawers: Three

Assembly Type: Installation of optional 3cm top with sink

Drawer Box Material and Construction: 12mm Plywood/English Dovetail Joinery

Hardware Material and Finish: Zinc Alloy in Antique Pewter

Fits Drain Hole Size: 1 3/4"
Full Extension, Soft Close Glides
European Soft Close Hinges
Aluminum Laminate Drawer Liners

Adjustable Levelers

#### **Dimension**

Width: 71-3/4" Depth: 23-1/2" Height: 32-3/4"

Rough-In Height: 21-1/2"