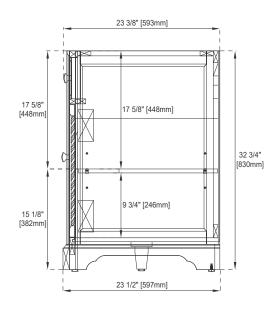

#### **Dimension**

Width: 71-3/4" Depth: 23-1/2" Height: 32-3/4"

Rough-In Height: 21-1/2"

## JAMES MARTIN VANITIES

Side View 1 Side View 2

Back View

All dimensions are nominal Diagrams are of cabinet only-James Martin Optional Countertops and sinks are not shown