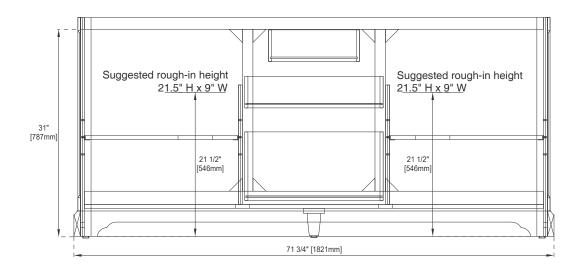

#### **Dimension**

Width: 71-3/4" Depth: 23-1/2" Height: 32-3/4"

Rough-In Height: 21-1/2"

### 238-104-5711

Top View

All dimensions are nominal

Diagrams are of cabinet only-James Martin Optional Countertops and sinks are not shown