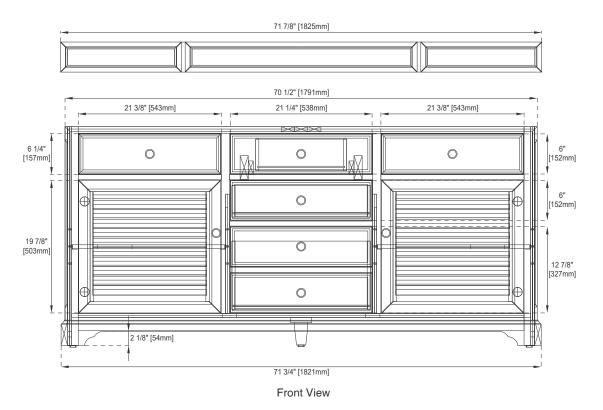

## JAMES MARTIN VANITIES

Side View 1 Side View 2

Back View

All dimensions are nominal Diagrams are of cabinet only-James Martin Optional Countertops and sinks are not shown