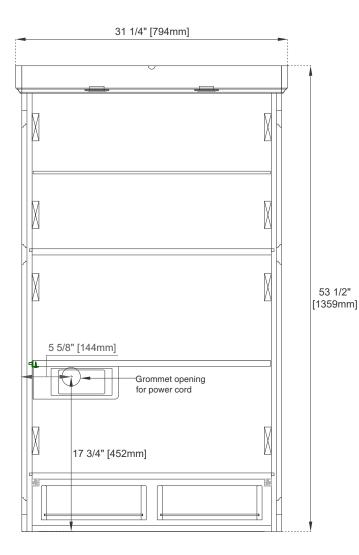

## 30" DE SOTO DOUBLE TOWER HUTCH

825-H30-BW

# JAMES MARTIN

Back View

Side View

All dimensions are nominal

Visit website for warranty and installation information www.jamesmartinvanities.com 3/3