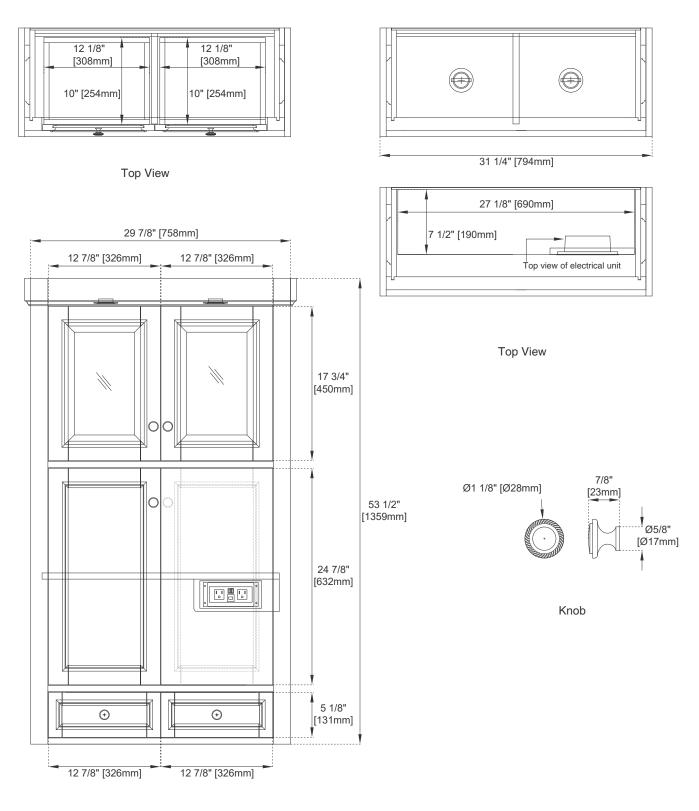

### Dimension

Width: 31-1/4" Depth: 12-1/2" Height: 53-1/2"

## 30" DE SOTO DOUBLE **TOWER HUTCH**

### 825-H30-BW

### All dimensions are nominal