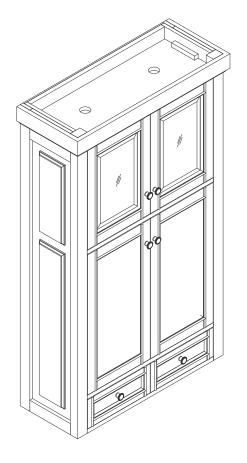

### 30" DE SOTO DOUBLE TOWER HUTCH

### 825-H30-BW

### **Features and Materials**

Solids: Yellow Poplar Panels: Plywood & MDF Installation Type: Floor Standing Number of Doors: Four Number of Drawers: Two Number of Tip Outs: 0 LED Light: YES Assembly Required: YES USB/Power Component: YES (ETL5011080) Drawer Box Material and Construction: 15mm Poplar/English Dovetail Joinery Hardware Material and Finish: Zinc Alloy in Satin Nickel Color Full Extension, Soft Close Glides European Soft Close Hinges Aluminum Laminate Drawer Liners

### Dimension

Width: 31-1/4" Depth: 12-1/2" Height: 53-1/2"