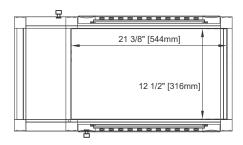

## 30" ATHENS LINEN CABINET

E645-BLC30-GW

# JAMES MARTIN VANITIES



#### **Features and Materials**

Solids: Yellow Poplar

Panels: MDF

Installation Type: Floor Standing and Reversible

Number of Doors: Four Number of Drawers: 0 Assembly Required: No

Door Panel: Reversible. One Side Finished in Glossy White, One Side Natural Cork

(Pattern: Patchwork)

Hardware Material and Finish: Zinc Alloy in Polished Chrome

European Soft Close Hinges

Adjustable Levelers

#### **Dimension**

Width: 30" Depth: 16" Height: 70-3/4"



## E645-BLC30-GW



Top View





Knob

All dimensions are nominal

# 30" ATHENS LINEN CABINET

## E645-BLC30-GW





All dimensions are nominal