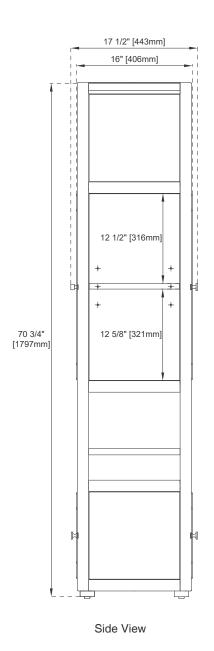

#### **Dimension**

Width: 30" Depth: 16" Height: 70-3/4"

## E645-BLC30-GW

All dimensions are nominal