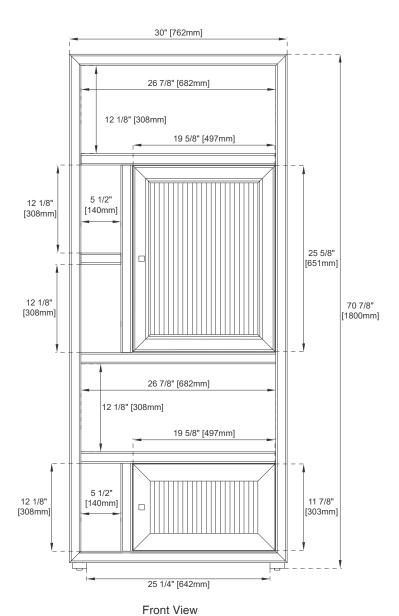

#### **Dimension**

Width: 30" Depth: 16" Height: 70-3/4"

## E645-BLC30-GW

All dimensions are nominal