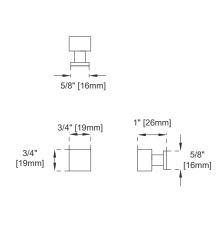

(Pattern: Patchwork)

Hardware Material and Finish: Zinc Alloy in Polished Chrome

European Soft Close Hinges

Adjustable Levelers