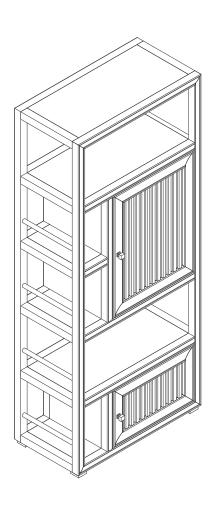

## 30" ATHENS LINEN CABINET

E645-BLC30-GW

#### **Features and Materials**

Solids: Yellow Poplar

Panels: MDF

Installation Type: Floor Standing and Reversible

Number of Doors: Four Number of Drawers: 0 Assembly Required: No

Door Panel: Reversible. One Side Finished in Glossy White, One Side Natural Cork

#### **Dimension**

Width: 30" Depth: 16" Height: 70-3/4"