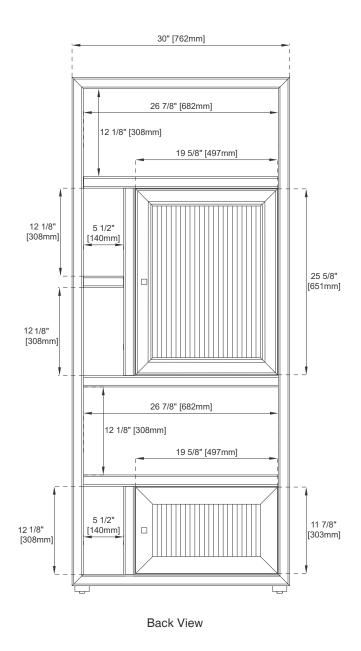

#### **Dimension**

Width: 30" Depth: 16" Height: 70-3/4"

## E645-BLC30-GW

All dimensions are nominal