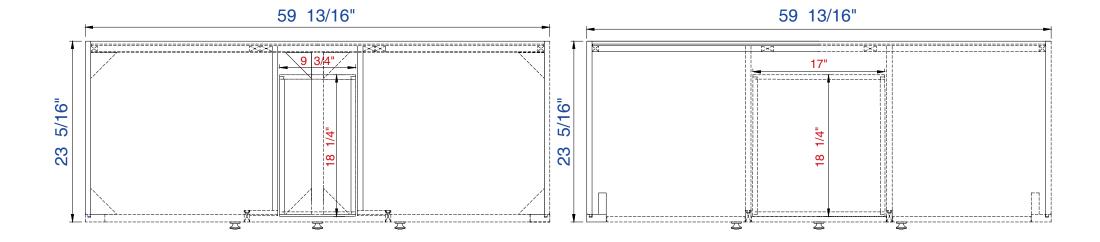

COLL

Item Number:

JAMES MARTIN

Silverlake 60" Cabinet

Diagrams with Dimensions page 02 of 03

312-V60D-MTM

NOTE ONE: Countertops are not shown in these diagrams.(Cabinet Only)

Please consult our website for Countertop Diagrams: www.jamesmartinvanities.com