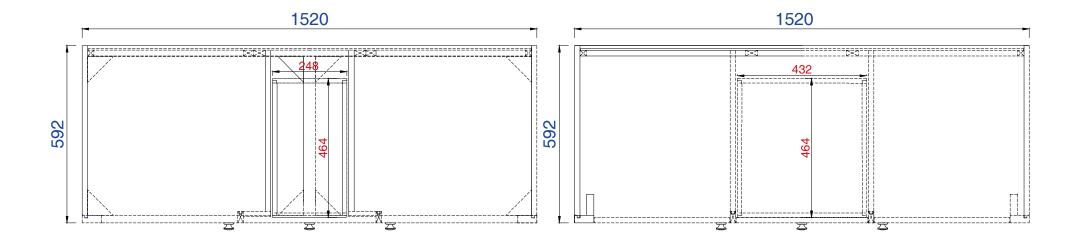

4520mil

Item Number:

JAMES MARTIN

Silverlake 1520mm Cabinet

Diagrams with Dimensions page 02 of 03

312-V60D-MTM

Item Number:

JAMES MARTIN