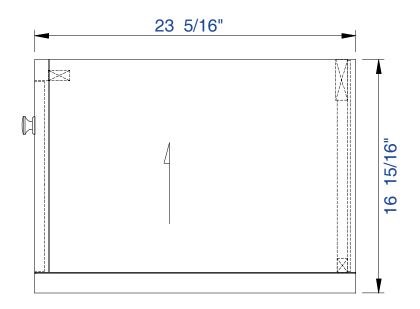

Diagrams with Dimensions page 03 of 03

312-V60D-MTM

NOTE ONE: Countertops are not shown in these diagrams.(Cabinet Only)

NOTE TWO: This vanity does not have a Backsplash
Please consult our website for Countertop Diagrams: www.jamesmartinvanities.com