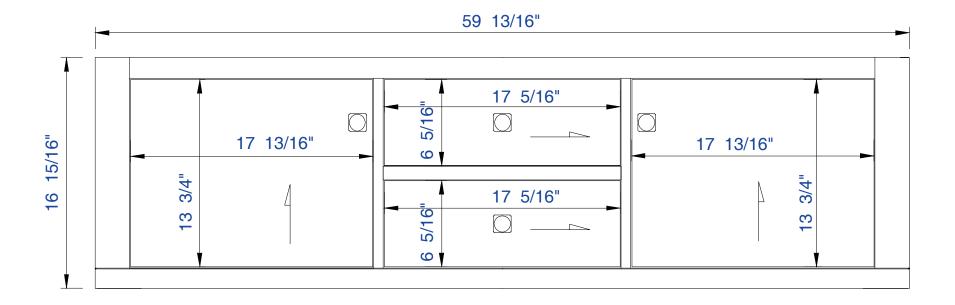

Item Number:

JAMES MARTIN

Silverlake 60" Cabinet

Diagrams with Dimensions page 01 of 03

312-V60D-MTM

NOTE ONE: Countertops are not shown in these diagrams.(Cabinet Only)

NOTE TWO: This vanity does not have a Backsplash
Please consult our website for Countertop Diagrams:www.jamesmartinvanities.com