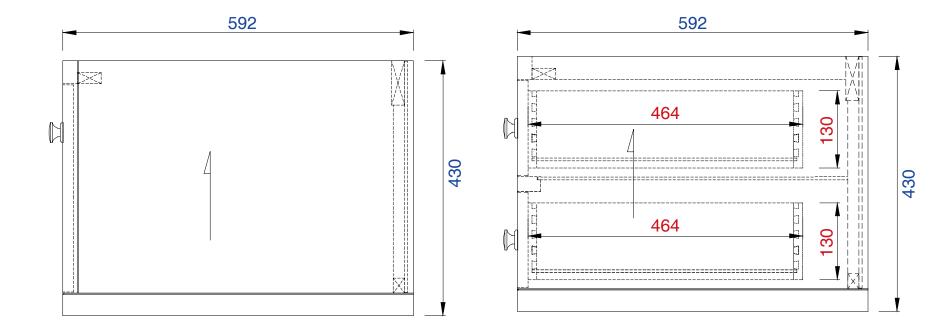

Silverlake 1520mm Cabinet

Diagrams with Dimensions page 03 of 03

312-V60D-MTM

NOTE ONE: Countertops are not shown in these diagrams. (Cabinet Only)

NOTE TWO: This vanity does not have a Backsplash
Please consult our website for Countertop Diagrams: www.jamesmartinvanities.com