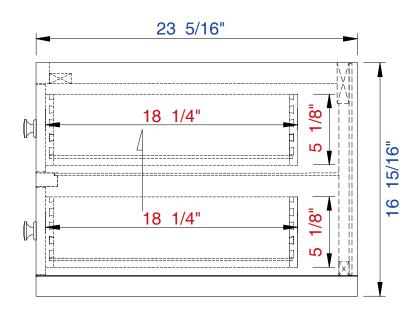

Diagrams with Dimensions page 03 of 03

312-V60D-MTM

NOTE ONE: Countertops are not shown in these diagrams.(Cabinet Only)

NOTE TWO: This vanity does not have a Backsplash
Please consult our website for Countertop Diagrams: www.jamesmartinvanities.com