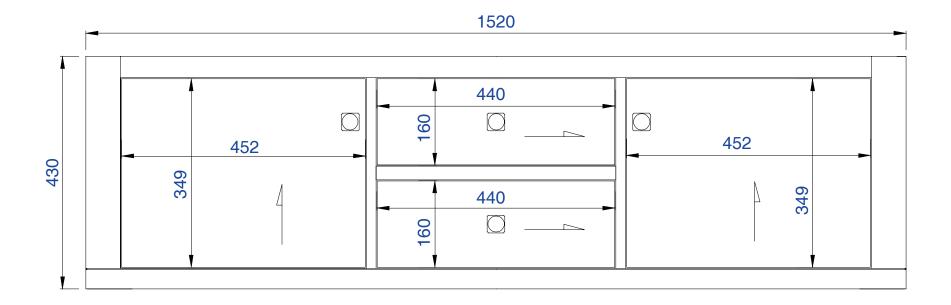

Item Number:

JAMES MARTIN

Silverlake 1520mm Cabinet

Diagrams with Dimensions page 01 of 03

312-V60D-MTM

NOTE ONE: Countertops are not shown in these diagrams. (Cabinet Only)

NOTE TWO: This vanity does not have a Backsplash
Please consult our website for Countertop Diagrams: www.jamesmartinvanities.com