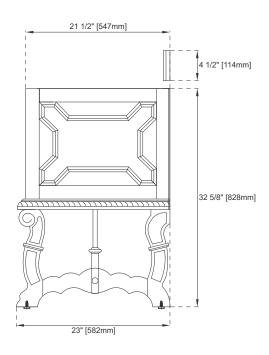

#### **Dimension**

Width: 59-7/8" Depth: 23" Height: 32-5/8"

Rough-In Height: 21-1/2"

# JAMES MARTIN

Front View

All dimensions are nominal Diagrams are of cabinet only–James Martin Optional Countertops and sinks are not shown

Knob

Side View

Side View

Back View

All dimensions are nominal Diagrams are of cabinet only–James Martin Optional Countertops and sinks are not shown