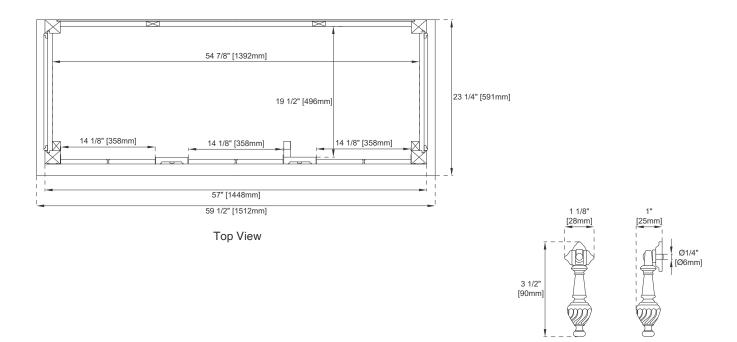

#### **Dimension**

Width: 59-7/8" Depth: 23" Height: 32-5/8"

Rough-In Height: 21-1/2"

# JAMES MARTIN

Front View

All dimensions are nominal Diagrams are of cabinet only–James Martin Optional Countertops and sinks are not shown

Knob

Side View

Side View

Back View

All dimensions are nominal Diagrams are of cabinet only–James Martin Optional Countertops and sinks are not shown