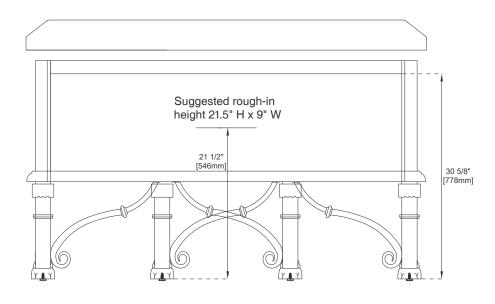

#### **Dimension**

Width: 59-7/8" Depth: 23" Height: 32-5/8"

Rough-In Height: 21-1/2"

# JAMES MARTIN

Front View

All dimensions are nominal Diagrams are of cabinet only–James Martin Optional Countertops and sinks are not shown

Knob

Side View

Side View

Back View

All dimensions are nominal Diagrams are of cabinet only–James Martin Optional Countertops and sinks are not shown