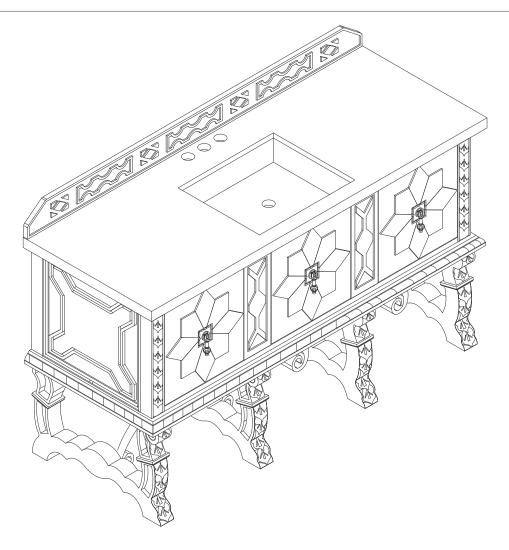

### **60"S BALMORAL VANITY**

150-V60S-ANW

#### **Features and Materials**

Solids: Soft Maple and Yellow Poplar

Veneers: Red Oak Panels: Plywood

Installation Type: Floor Standing

Legs and Cabinet: Hand-Carving Details Number of Basins: One, with optional 3cm top

Vanity Top Included: NO, Optional 3cm Tops Available with Sinks

Optional Wooden Backsplash Number of Doors: Three Number of Drawers: 0

Assembly Type: Installation of optional 3cm top

Hardware Material and Finish: Zinc Alloy in Antique Pewter

Fits Drain Hole Size: 1 3/4" Overflow: Front Facing European Soft Close Hinges

Adjustable Levelers