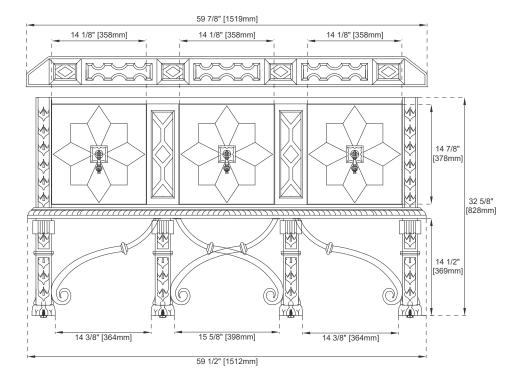

#### **Dimension**

Width: 59-7/8" Depth: 23" Height: 32-5/8"

Rough-In Height: 21-1/2"

# JAMES MARTIN

Front View

All dimensions are nominal Diagrams are of cabinet only–James Martin Optional Countertops and sinks are not shown

Knob

Side View

Side View

Back View

All dimensions are nominal Diagrams are of cabinet only–James Martin Optional Countertops and sinks are not shown