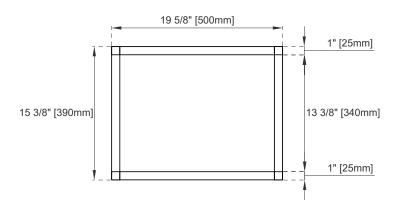

## **Dimension**

Width: 19-5/8" Depth: 15-3/8" Height: 33-1/2"

Rough-In Height: 21-1/2"

Top View

Front View

All dimensions are nominal

Diagrams are of sink console only-James Martin Optional integrated sinktops are not shown