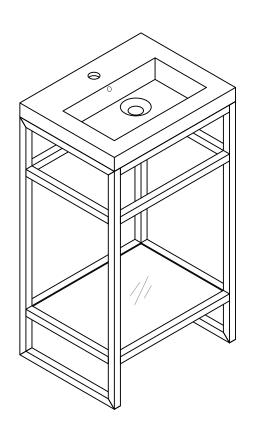

## 20" BOSTON SINK CONSOLE

C105-V20-BNK C105-V20-MBK C105-V20-RGD

## **Features and Materials**

Metal Materials: Stainless Steel Installation Type: Floor Standing

Number of Basins: One, Integrated Sinktop

Sinktop Included: NO, Sold Separately (CSP-S2016-WG)

Basin Overflow: Yes. Rear Facing

Number of Doors: 0 Number of Drawers: 0

Number of Glass Shelves: One

Assembly Required: Yes

Metal Finish: Brushed Nickel/Matte Black/Radiant Gold

Fits Drain Hole Size: 1-3/4"

Adjustable Levelers

## **Dimension**

Width: 19-5/8" Depth: 15-3/8" Height: 33-1/2"

Rough-In Height: 21-1/2"

Top View

Front View

All dimensions are nominal

Diagrams are of sink console only-James Martin Optional integrated sinktops are not shown