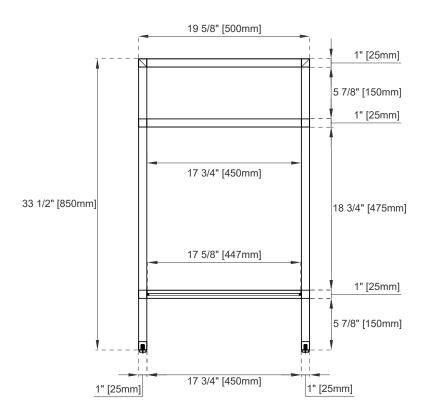

## **Dimension**

Width: 19-5/8" Depth: 15-3/8" Height: 33-1/2"

Rough-In Height: 21-1/2"

Top View

Front View

All dimensions are nominal

Diagrams are of sink console only-James Martin Optional integrated sinktops are not shown