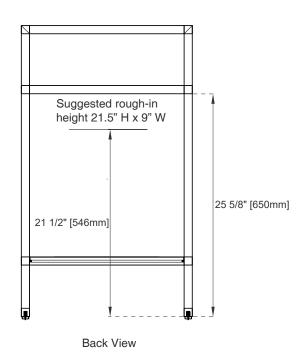

## **Dimension**

Width: 19-5/8" Depth: 15-3/8" Height: 33-1/2"

Rough-In Height: 21-1/2"

Top View

Front View

All dimensions are nominal

Diagrams are of sink console only-James Martin Optional integrated sinktops are not shown

Side View

All dimensions are nominal Diagrams are of sink console only-James Martin Optional integrated sinktops are not shown