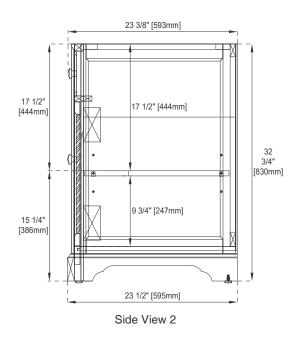

## **Dimension**

Width:47-1/2" Depth:23-1/2" Height:32-3/4"

Rough-In Height: 21-1/2"

## JAMES MARTIN

238-104-5211

All dimensions are nominal

Diagrams are of cabinet only-James Martin Optional Countertops and sinks are not shown

All dimensions are nominal

Diagrams are of cabinet only-James Martin Optional Countertops and sinks are not shown