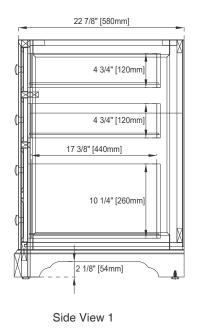

## **Dimension**

Width:47-1/2" Depth:23-1/2" Height:32-3/4"

Rough-In Height: 21-1/2"

## JAMES MARTIN

238-104-5211

All dimensions are nominal

Diagrams are of cabinet only-James Martin Optional Countertops and sinks are not shown

All dimensions are nominal

Diagrams are of cabinet only-James Martin Optional Countertops and sinks are not shown