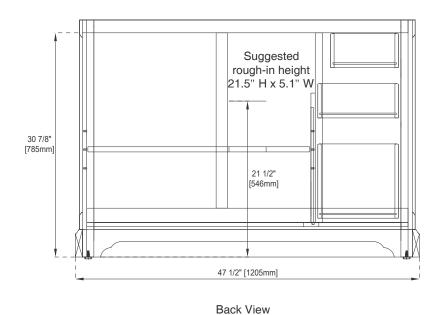

## **Dimension**

Width:47-1/2" Depth:23-1/2" Height:32-3/4"

Rough-In Height: 21-1/2"