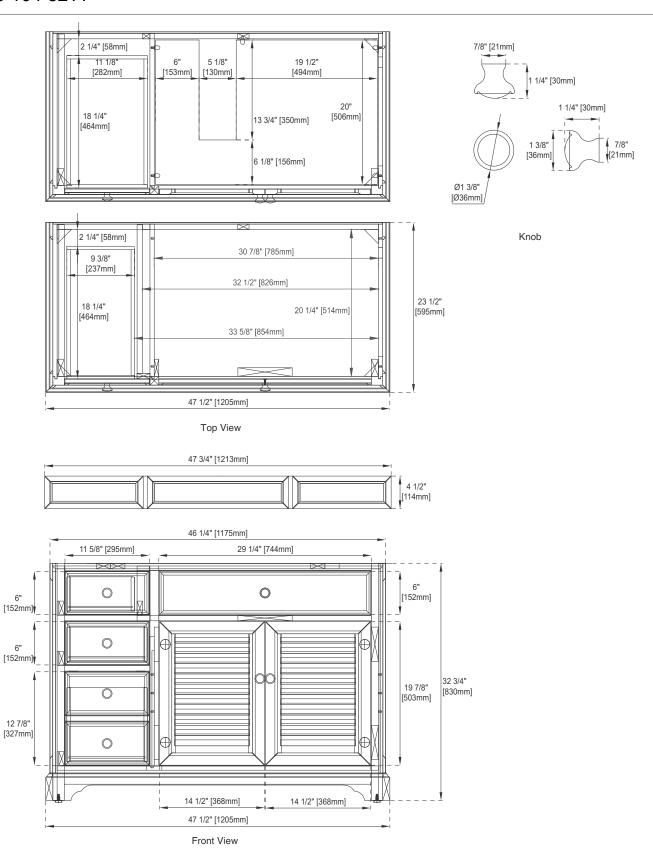

## **Dimension**

Width:47-1/2" Depth:23-1/2" Height:32-3/4"

Rough-In Height: 21-1/2"

## JAMES MARTIN

238-104-5211

All dimensions are nominal

Diagrams are of cabinet only-James Martin Optional Countertops and sinks are not shown

All dimensions are nominal

Diagrams are of cabinet only-James Martin Optional Countertops and sinks are not shown