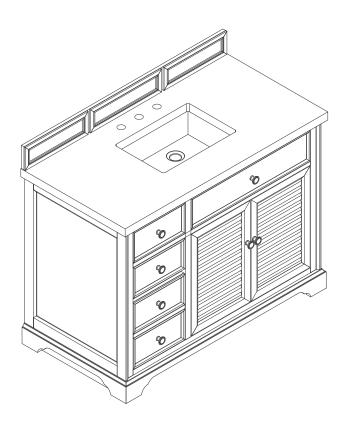

## **Features and Materials**

Solids: Ash

Veneers: Red OAK Panels: Plywood

Installation Type: Floor Standing

Number of Basins: One, with optional 3cm top

Vanity Top Included: NO, Optional 3cm Tops Available with Sinks Basins

Included: NO

Overflow: Yes, Front Facing Optional Wooden Backsplash

Number of Doors: Two Number of Drawers: Three

Assembly Type: Installation of optional 3cm top with sink

Drawer Box Material and Construction: 12mm Plywood/English Dovetail Joinery

Hardware Material and Finish: Zinc Alloy in Antique Pewter

Fits Drain Hole Size: 1 3/4"
Full Extension, Soft Close Glides
European Soft Close Hinges
Aluminum Laminate Drawer Liners

Adjustable Levelers

## **Dimension**

Width:47-1/2" Depth:23-1/2" Height:32-3/4"

Rough-In Height: 21-1/2"