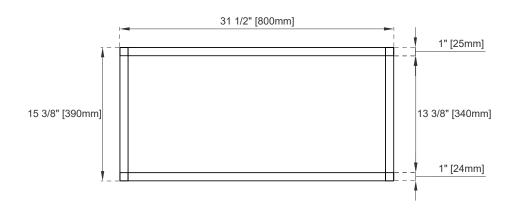

## **Dimension**

Width: 31-1/2" Depth: 15-3/8" Height: 33-1/2"

Rough-In Height: 21-1/2"

Top View

Front View

All dimensions are nominal Diagrams are of sink console only-James Martin Optional integrated sinktops are not shown