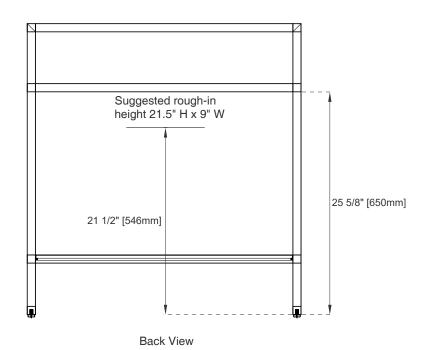

## **Dimension**

Width: 31-1/2" Depth: 15-3/8" Height: 33-1/2"

Rough-In Height: 21-1/2"

Top View

Front View

All dimensions are nominal Diagrams are of sink console only-James Martin Optional integrated sinktops are not shown

Side View

All dimensions are nominal Diagrams are of sink console only-James Martin Optional integrated sinktops are not shown