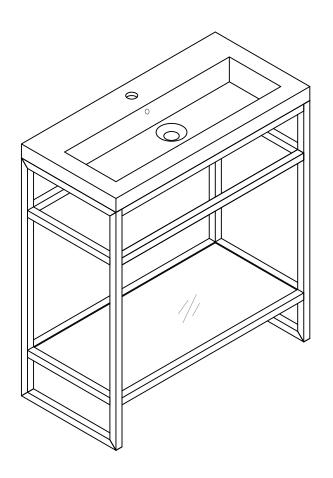

## 31.5" BOSTON SINK CONSOLE

C105-V31.5-BNK C105-V31.5-MBK C105-V31.5-RGD

## **Features and Materials**

Metal Materials: Stainless Steel Installation Type: Floor Standing

Number of Basins: One, Integrated Sinktop

Sinktop Included: NO, Sold Separately (CSP-S3216-WG)

Basin Overflow: Yes, Rear Facing

Number of Doors: 0 Number of Drawers: 0

Number of Glass Shelves: One

Assembly Required: Yes

Metal Finish: Brushed Nickel/Matte Black/Radiant Gold

Fits Drain Hole Size: 1-3/4"

Adjustable Levelers