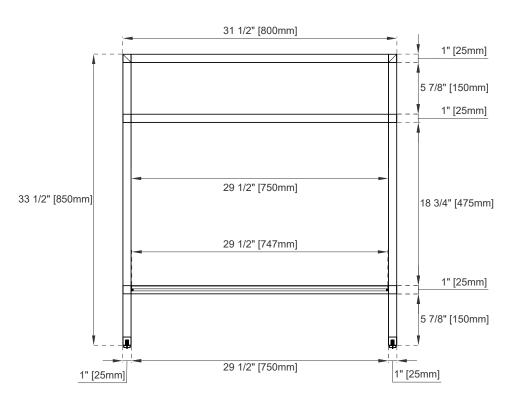

## **Dimension**

Width: 31-1/2" Depth: 15-3/8" Height: 33-1/2"

Rough-In Height: 21-1/2"

Top View

Front View

All dimensions are nominal Diagrams are of sink console only-James Martin Optional integrated sinktops are not shown