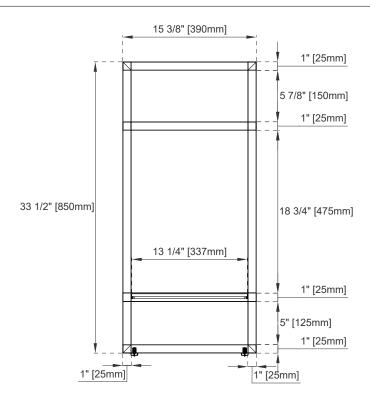

Side View

All dimensions are nominal Diagrams are of sink console only-James Martin Optional integrated sinktops are not shown