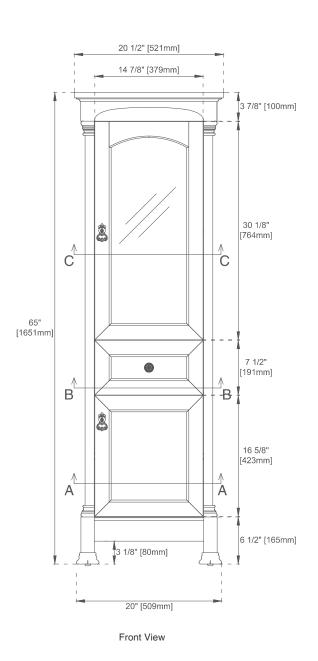

20 1/2" BROOKFIELD LINEN CABINET

147-114-5036 147-114-5066 147-114-5086

147-114-5076

147-L20-BW

## **Dimension**

Width: 20-1/2" Depth: 16-1/4" Height: 65"