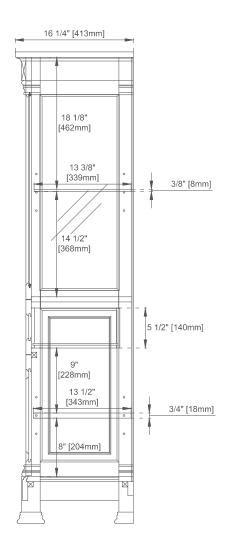

Features and Materials**

Solids: Yellow Poplar

Veneers: BNM/COK/WCH-Birch Panels: Plywood and MDF

Number of Doors: Two, One Glass and One Wood

Number of Drawers: One Number of Tip Outs: 0

Number of Shelves: Two, One Glass and One Wood

Assembly Required: NO

Drawer Box Material and Construction: 12mm Plywood/English Dovetail Joinery Hardware Material and Finish: Zinc Alloy in Antique Black Color

Full Extension, Soft Close Glides European Soft Close Hinges Aluminum Laminate Drawer Liners

Adjustable Levelers

## **Dimension**

Width: 20-1/2" Depth: 16-1/4" Height: 65"

## 20 1/2" BROOKFIELD LINEN CABINET

147-114-5036

147-114-5086

147-114-5066 147-114-5076 147-L20-BW

## JAMES MARTIN











Knob

All dimensions are nominal

147-114-5066 147-114-5076 147-114-5080 147-L20-BW







Version:202404

Back View Side View