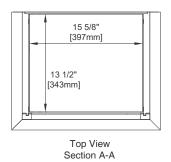

## 20 1/2" BROOKFIELD LINEN CABINET

147-114-5036

147-114-5086

147-114-5066 147-114-5076 147-L20-BW

## JAMES MARTIN

Knob

All dimensions are nominal

147-114-5066 147-114-5076 147-114-5080 147-L20-BW

Version:202404

Back View Side View