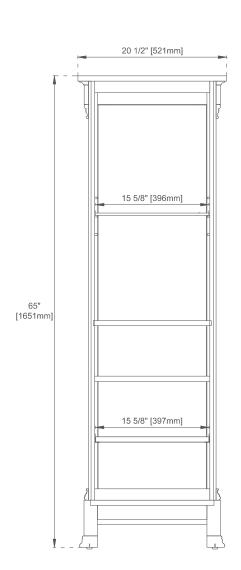

**Features and Materials**

Solids: Yellow Poplar

Veneers: BNM/COK/WCH-Birch Panels: Plywood and MDF

Number of Doors: Two, One Glass and One Wood

Number of Drawers: One Number of Tip Outs: 0

Number of Shelves: Two, One Glass and One Wood

Assembly Required: NO

Drawer Box Material and Construction: 12mm Plywood/English Dovetail Joinery Hardware Material and Finish: Zinc Alloy in Antique Black Color

Full Extension, Soft Close Glides European Soft Close Hinges Aluminum Laminate Drawer Liners

Adjustable Levelers

## **Dimension**

Width: 20-1/2" Depth: 16-1/4" Height: 65"

## 20 1/2" BROOKFIELD LINEN CABINET

147-114-5036

147-114-5086

147-114-5066 147-114-5076 147-L20-BW

## JAMES MARTIN











Knob

All dimensions are nominal

147-114-5066 147-114-5076 147-114-5080 147-L20-BW







Version:202404

Back View Side View