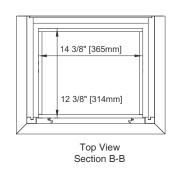

## 20 1/2" BROOKFIELD LINEN CABINET

147-114-5036

147-114-5086

147-114-5066 147-114-5076 147-L20-BW

## JAMES MARTIN

Knob

All dimensions are nominal

147-114-5066 147-114-5076 147-114-5080 147-L20-BW

Version:202404

Back View Side View