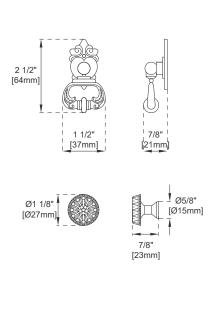

## JAMES MARTIN

Knob

All dimensions are nominal

147-114-5066 147-114-5076 147-114-5080 147-L20-BW

Version:202404

Back View Side View