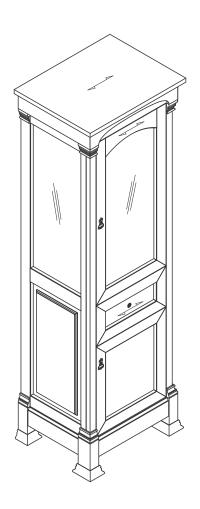

20 1/2" BROOKFIELD LINEN CABINET

147-114-5036 147-114-5066 147-114-5086

147-114-5076

147-L20-BW

## **Features and Materials**

Solids: Yellow Poplar

Veneers: BNM/COK/WCH-Birch Panels: Plywood and MDF

Number of Doors: Two, One Glass and One Wood

Number of Drawers: One Number of Tip Outs: 0

Number of Shelves: Two, One Glass and One Wood

## **Dimension**

Width: 20-1/2" Depth: 16-1/4" Height: 65"