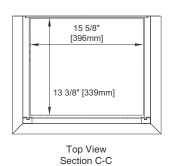

## 20 1/2" BROOKFIELD LINEN CABINET

147-114-5036

147-114-5086

147-114-5066 147-114-5076 147-L20-BW

## JAMES MARTIN

Knob

All dimensions are nominal

147-114-5066 147-114-5076 147-114-5080 147-L20-BW

Version:202404

Back View Side View