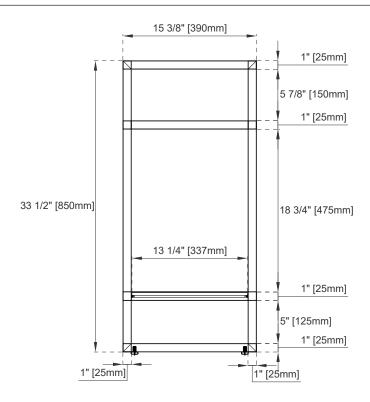

## 39.5" BOSTON SINK CONSOLE

C105-V39.5-BNK C105-V39.5-MBK C105-V39.5-RGD

Side View

All dimensions are nominal Diagrams are of sink console only-James Martin Optional integrated sinktops are not shown