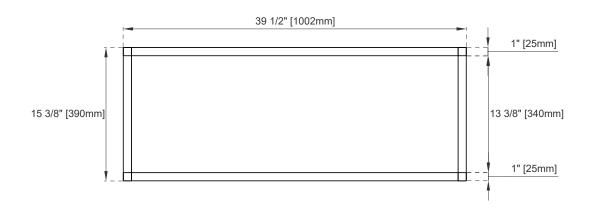

#### Dimension

Width: 39-3/8" Depth: 15-3/8" Height: 33-1/2"

Rough-In Height: 21-1/2"

Top View

All dimensions are nominal

Diagrams are of sink console only-James Martin Optional integrated sinktops are not shown