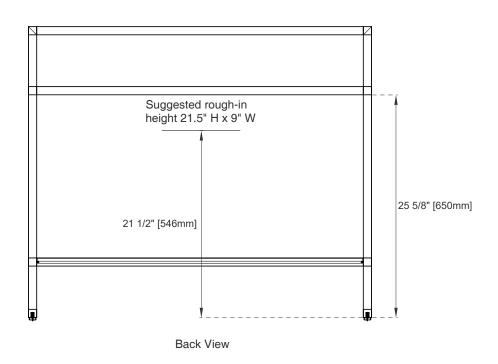

#### Dimension

Width: 39-3/8" Depth: 15-3/8" Height: 33-1/2"

Rough-In Height: 21-1/2"

Top View

All dimensions are nominal

Diagrams are of sink console only-James Martin Optional integrated sinktops are not shown