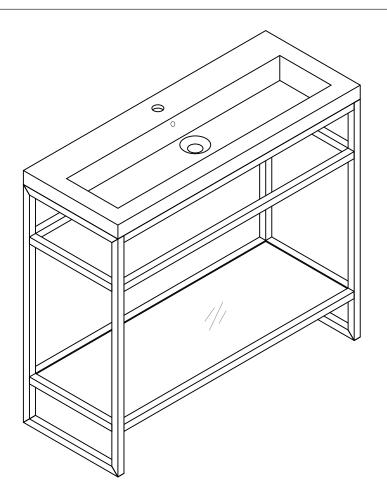

### 39.5" BOSTON SINK CONSOLE

C105-V39.5-BNK C105-V39.5-MBK C105-V39.5-RGD

#### **Features and Materials**

Metal Materials: Stainless Steel Installation Type: Floor Standing

Number of Basins: One, Integrated Sinktop

Sinktop Included: NO, Sold Separately (CSP-S4016-WG)

Basin Overflow: YES Number of Doors: 0 Number of Drawers: 0

Number of Glass Shelves: One

Assembly Required: Yes

Metal Finish: Brushed Nickel/Matte Black/Radiant Gold

Fits Drain Hole Size: 1-3/4"

Adjustable Levelers

#### Dimension

Width: 39-3/8" Depth: 15-3/8" Height: 33-1/2"

Rough-In Height: 21-1/2"

Top View

All dimensions are nominal

Diagrams are of sink console only-James Martin Optional integrated sinktops are not shown