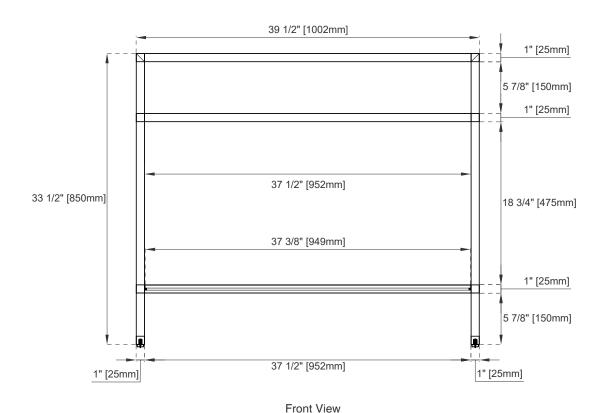

#### Dimension

Width: 39-3/8" Depth: 15-3/8" Height: 33-1/2"

Rough-In Height: 21-1/2"

Top View

All dimensions are nominal

Diagrams are of sink console only-James Martin Optional integrated sinktops are not shown