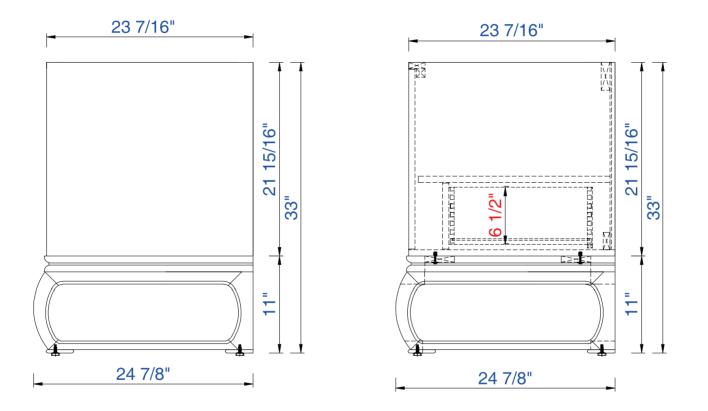

# Echo Park 833mm Cabinet

Diagrams with Dimensions page 02 of 03

NOTE ONE: Countertops are not shown in these diagrams . (Cabinet Only) Please consult our website for Countertop Diagrams: www.jamesmartinvanities.com

833mm

887-V30-GW

#### Echo Park 833mm Cabinet

Diagrams with Dimensions page 03 of 03

887-V30-GW