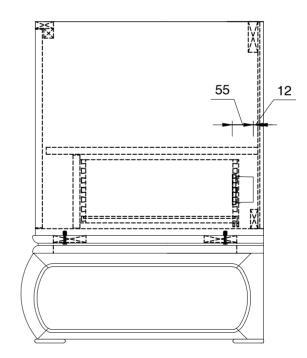

#### Echo Park 30" Cabinet

Diagrams with Dimensions page 02 of 03

NOTE ONE: Countertops are not shown in these diagrams . (Cabinet Only) Please consult our website for Countertop Diagrams: www.jamesmartinvanities.com

# Echo Park 833mm Cabinet

Diagrams with Dimensions page 02 of 03

NOTE ONE: Countertops are not shown in these diagrams . (Cabinet Only) Please consult our website for Countertop Diagrams: www.jamesmartinvanities.com