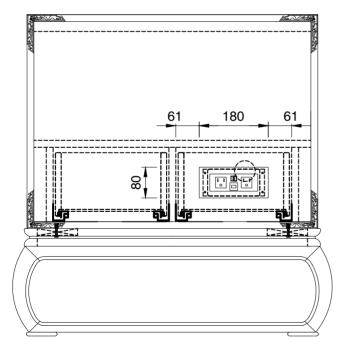

#### Echo Park 30" Cabinet

Diagrams with Dimensions page 02 of 03

NOTE ONE: Countertops are not shown in these diagrams . (Cabinet Only) Please consult our website for Countertop Diagrams: www.jamesmartinvanities.com

# Echo Park 833mm Cabinet

Diagrams with Dimensions page 02 of 03

NOTE ONE: Countertops are not shown in these diagrams . (Cabinet Only) Please consult our website for Countertop Diagrams: www.jamesmartinvanities.com