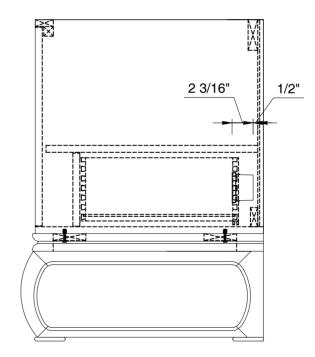

#### Echo Park 30" Cabinet

Diagrams with Dimensions page 01 of 03

887-V30-GW

#### Echo Park 30" Cabinet

Diagrams with Dimensions page 02 of 03

NOTE ONE: Countertops are not shown in these diagrams . (Cabinet Only) Please consult our website for Countertop Diagrams: www.jamesmartinvanities.com

3Ó

887-V30-GW