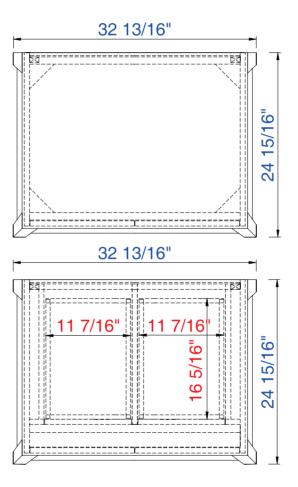

#### Echo Park 30" Cabinet

Diagrams with Dimensions page 02 of 03

NOTE ONE: Countertops are not shown in these diagrams . (Cabinet Only) Please consult our website for Countertop Diagrams: www.jamesmartinvanities.com

3Ó

887-V30-GW

# Echo Park 30" Cabinet

Diagrams with Dimensions page 03 of 03

833mm

887-V30-GW