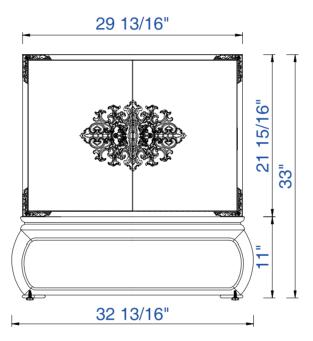

#### Echo Park 30" Cabinet

Diagrams with Dimensions page 01 of 03

887-V30-GW

#### Echo Park 30" Cabinet

Diagrams with Dimensions page 02 of 03

NOTE ONE: Countertops are not shown in these diagrams . (Cabinet Only) Please consult our website for Countertop Diagrams: www.jamesmartinvanities.com