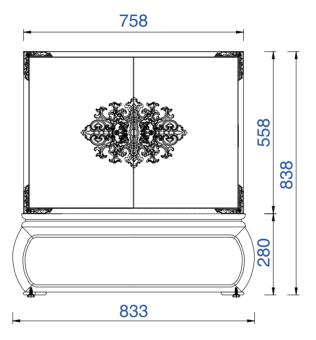

887-V30-GW



#### Echo Park 30" Cabinet

Diagrams with Dimensions page 01 of 03



887-V30-GW



#### Echo Park 30" Cabinet

Diagrams with Dimensions page 02 of 03



NOTE ONE: Countertops are not shown in these diagrams . (Cabinet Only) Please consult our website for Countertop Diagrams: www.jamesmartinvanities.com

3Ó

887-V30-GW



# Echo Park 30" Cabinet

Diagrams with Dimensions page 03 of 03



833mm

887-V30-GW



## Echo Park 833mm Cabinet

Diagrams with Dimensions page 01 of 03



833mm

887-V30-GW



# Echo Park 833mm Cabinet

Diagrams with Dimensions page 02 of 03



NOTE ONE: Countertops are not shown in these diagrams . (Cabinet Only) Please consult our website for Countertop Diagrams: www.jamesmartinvanities.com

833mm

887-V30-GW



#### Echo Park 833mm Cabinet

Diagrams with Dimensions page 03 of 03



887-V30-GW

## JAMES MARTIN



VANITIES™

## Echo Park 30" Cabinet

Diagrams with Dimensions page 01 of 01





833mm

887-V30-GW

## JAMES MARTIN



VANITIES™

# Echo Park 833mm Cabinet

Diagrams with Dimensions page 01 of 01