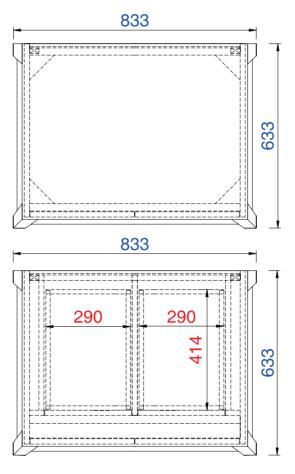

## Echo Park 833mm Cabinet

Diagrams with Dimensions page 01 of 03

833mm

887-V30-GW

# Echo Park 833mm Cabinet

Diagrams with Dimensions page 02 of 03

NOTE ONE: Countertops are not shown in these diagrams . (Cabinet Only) Please consult our website for Countertop Diagrams: www.jamesmartinvanities.com

833mm

887-V30-GW