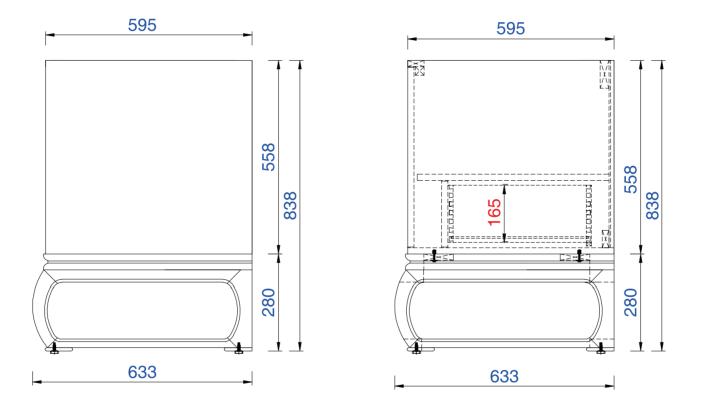

# Echo Park 30" Cabinet

Diagrams with Dimensions page 03 of 03

833mm

887-V30-GW

833mm

887-V30-GW

#### Echo Park 833mm Cabinet

Diagrams with Dimensions page 03 of 03

887-V30-GW