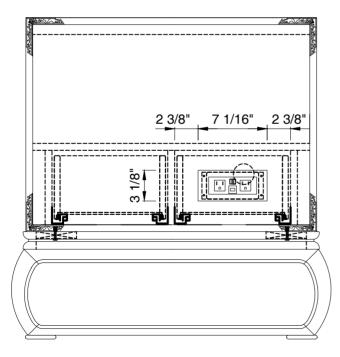

#### Echo Park 30" Cabinet

Diagrams with Dimensions page 01 of 03

887-V30-GW

#### Echo Park 30" Cabinet

Diagrams with Dimensions page 02 of 03

NOTE ONE: Countertops are not shown in these diagrams . (Cabinet Only) Please consult our website for Countertop Diagrams: www.jamesmartinvanities.com

3Ó

887-V30-GW