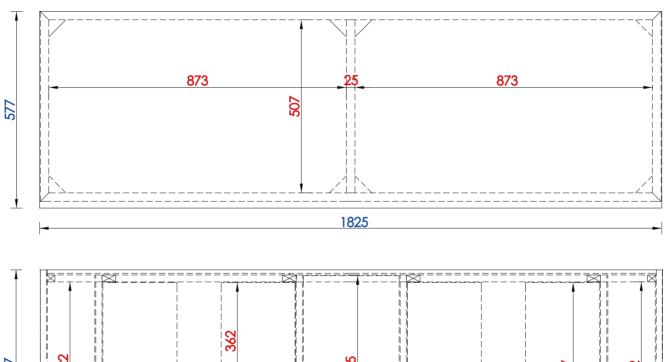

864-V72-CFO

Diagrams with Dimensions page 03 of 03

NOTE ONE: Countertops are not shown in these diagrams. (Cabinet Only)

NOTE TWO: This vanity does not have a Backsplash.

4829 Mill

Item Number:

JAMES MARTIN

**Sonoran 1829mm Double Vanity** 

Diagrams with Dimensions page 01 of 03

NOTE ONE: Countertops are not shown in these diagrams. (Cabinet Only)

NOTE TWO: This vanity does not have a Backsplash.

Diagrams with Dimensions page 02 of 03

Please consult our website for Countertop Diagrams: www.jamesmartinvanities.com

829 mm

Item Number:

JAMES MARTIN

**Sonoran 1829mm Double Vanity** 

Diagrams with Dimensions page 03 of 03

864-V72-CFO

NOTE ONE: Countertops are not shown in these diagrams. (Cabinet Only)