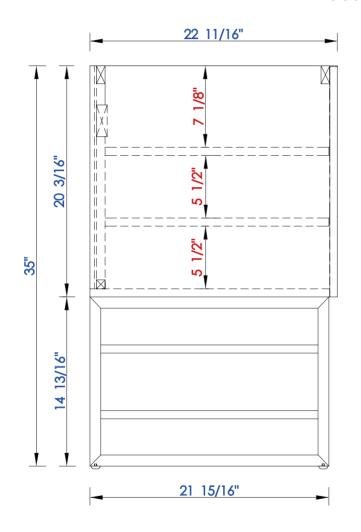

864-V72-CFO

Diagrams with Dimensions page 03 of 03

NOTE ONE: Countertops are not shown in these diagrams. (Cabinet Only)

NOTE TWO: This vanity does not have a Backsplash.

4829 Mill

Item Number:

JAMES MARTIN

Please consult our website for Countertop Diagrams: www.jamesmartinvanities.com

829 mm

Item Number:

JAMES MARTIN

**Sonoran 1829mm Double Vanity** 

Diagrams with Dimensions page 03 of 03

864-V72-CFO

NOTE ONE: Countertops are not shown in these diagrams. (Cabinet Only)

NOTE TWO: This vanity does not have a Backsplash.