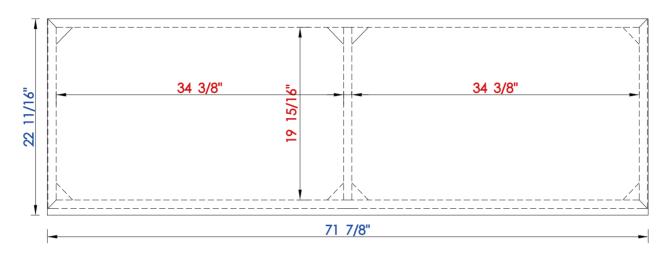

Item Number:

JAMES MARTIN

Diagrams with Dimensions page 02 of 03

Sonoran 72" Double Vanity

864-V72-CFO

NOTE ONE: Countertops are not shown in these diagrams. (Cabinet Only)

NOTE TWO: Internal Shelves (Shown) are designed to align with sinks in James Martin's Optional Countertops.

Customers' own countertops and sinks may align differently, and modification may be required.

Please consult our website for Countertop Diagrams: www.jamesmartinvanities.com

Item Number:

JAMES MARTIN

Sonoran 72" Double Vanity

864-V72-CFO

NOTE ONE: Countertops are not shown in these diagrams. (Cabinet Only)

NOTE TWO: Internal Shelves (Shown) are designed to align with sinks in James Martin's Optional Countertops.

Customers' own countertops and sinks may align differently, and modification may be required.