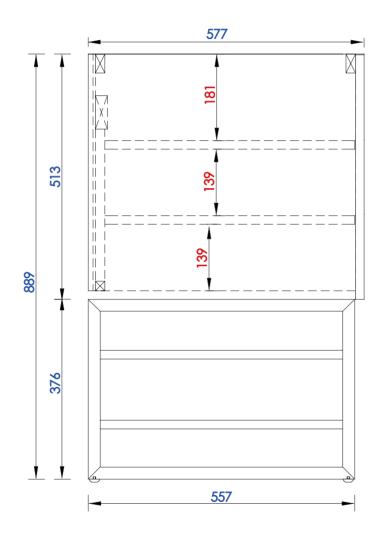

Item Number:

JAMES MARTIN

Diagrams with Dimensions page 02 of 03

Sonoran 72" Double Vanity

864-V72-CFO

NOTE ONE: Countertops are not shown in these diagrams. (Cabinet Only)

NOTE TWO: Internal Shelves (Shown) are designed to align with sinks in James Martin's Optional Countertops.

864-V72-CFO

NOTE ONE: Countertops are not shown in these diagrams. (Cabinet Only)

NOTE TWO: Internal Shelves (Shown) are designed to align with sinks in James Martin's Optional Countertops.

Customers' own countertops and sinks may align differently, and modification may be required.