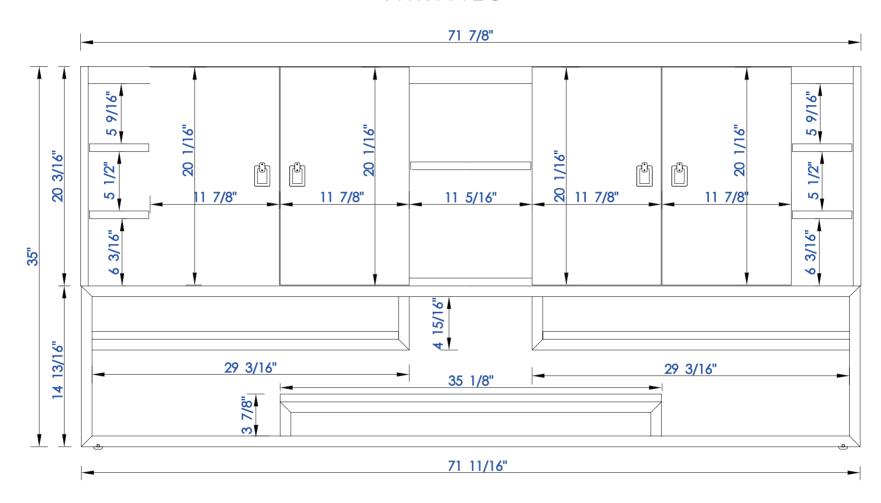

Item Number:

JAMES MARTIN

Sonoran 72" Double Vanity

864-V72-CFO

Diagrams with Dimensions page 01 of 03

NOTE ONE: Countertops are not shown in these diagrams. (Cabinet Only)

NOTE TWO: This vanity does not have a Backsplash.

Item Number:

JAMES MARTIN

Diagrams with Dimensions page 02 of 03

Sonoran 72" Double Vanity

864-V72-CFO

NOTE ONE: Countertops are not shown in these diagrams. (Cabinet Only)

NOTE TWO: Internal Shelves (Shown) are designed to align with sinks in James Martin's Optional Countertops.

**Sonoran 1829mm Double Vanity** 

Diagrams with Dimensions page 01 of 03

NOTE ONE: Countertops are not shown in these diagrams. (Cabinet Only)

NOTE TWO: This vanity does not have a Backsplash.

Diagrams with Dimensions page 02 of 03