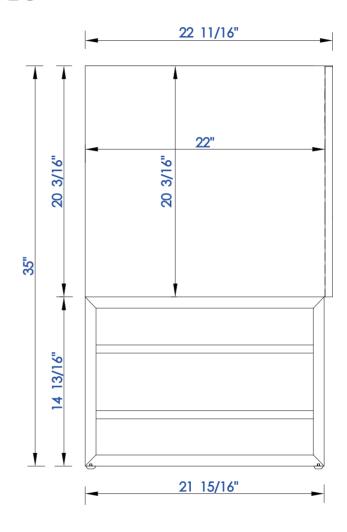

Item Number:

JAMES MARTIN

Sonoran 72" Double Vanity

864-V72-CFO

Diagrams with Dimensions page 01 of 03

NOTE ONE: Countertops are not shown in these diagrams. (Cabinet Only)

NOTE TWO: This vanity does not have a Backsplash.

Item Number:

JAMES MARTIN

Diagrams with Dimensions page 02 of 03

Sonoran 72" Double Vanity

864-V72-CFO

NOTE ONE: Countertops are not shown in these diagrams. (Cabinet Only)

NOTE TWO: Internal Shelves (Shown) are designed to align with sinks in James Martin's Optional Countertops.