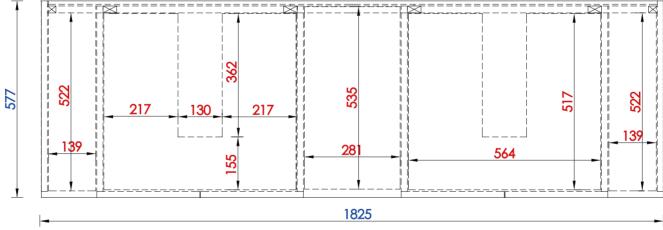

864-V72-CFO

Diagrams with Dimensions page 03 of 03

NOTE ONE: Countertops are not shown in these diagrams. (Cabinet Only)

NOTE TWO: This vanity does not have a Backsplash.

4829 Mill

Item Number:

JAMES MARTIN

**Sonoran 1829mm Double Vanity** 

Diagrams with Dimensions page 01 of 03

NOTE ONE: Countertops are not shown in these diagrams. (Cabinet Only)

NOTE TWO: This vanity does not have a Backsplash.

Diagrams with Dimensions page 02 of 03

Please consult our website for Countertop Diagrams: www.jamesmartinvanities.com

829 mm

Item Number:

JAMES MARTIN

**Sonoran 1829mm Double Vanity** 

Diagrams with Dimensions page 03 of 03

864-V72-CFO

NOTE ONE: Countertops are not shown in these diagrams. (Cabinet Only)