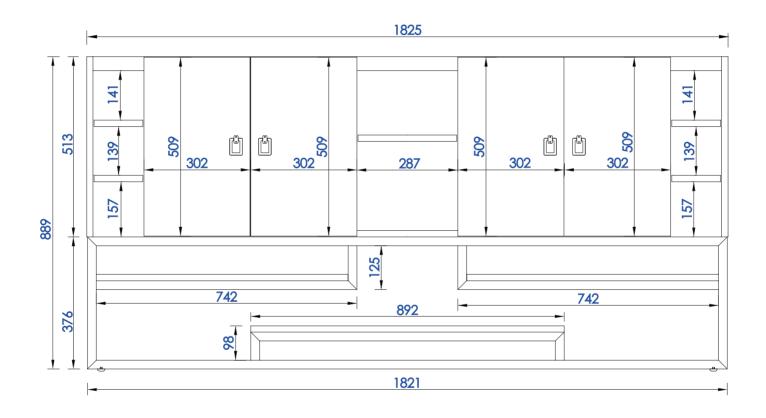

Item Number:

JAMES MARTIN

Diagrams with Dimensions page 02 of 03

Sonoran 72" Double Vanity

864-V72-CFO

NOTE ONE: Countertops are not shown in these diagrams. (Cabinet Only)

NOTE TWO: Internal Shelves (Shown) are designed to align with sinks in James Martin's Optional Countertops.

Customers' own countertops and sinks may align differently, and modification may be required.

Please consult our website for Countertop Diagrams: www.jamesmartinvanities.com

Item Number:

JAMES MARTIN

Sonoran 72" Double Vanity

864-V72-CFO

NOTE ONE: Countertops are not shown in these diagrams. (Cabinet Only)

NOTE TWO: Internal Shelves (Shown) are designed to align with sinks in James Martin's Optional Countertops.

Customers' own countertops and sinks may align differently, and modification may be required.