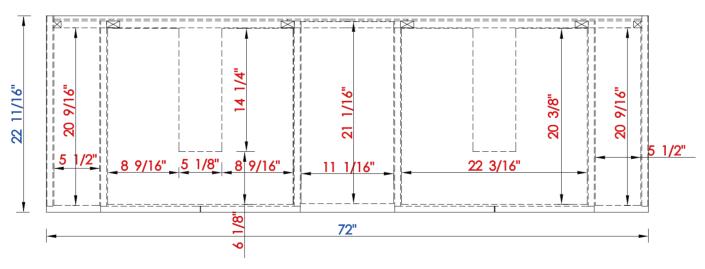

864-V72-CFO

Diagrams with Dimensions page 03 of 03

NOTE ONE: Countertops are not shown in these diagrams. (Cabinet Only)

NOTE TWO: This vanity does not have a Backsplash.

4829 Mill

Item Number:

JAMES MARTIN

Please consult our website for Countertop Diagrams: www.jamesmartinvanities.com

829 mm

Item Number:

JAMES MARTIN

**Sonoran 1829mm Double Vanity** 

Diagrams with Dimensions page 03 of 03

864-V72-CFO

NOTE ONE: Countertops are not shown in these diagrams. (Cabinet Only)

NOTE TWO: This vanity does not have a Backsplash.