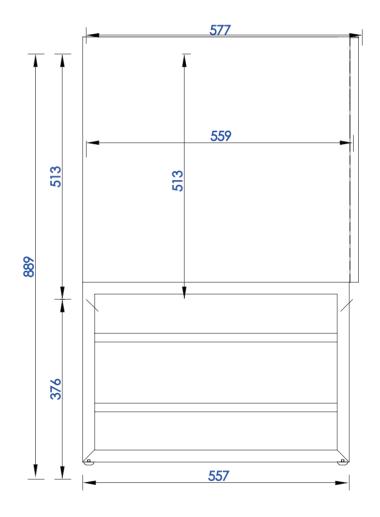

Item Number:

JAMES MARTIN

Sonoran 72" Double Vanity

864-V72-CFO

Diagrams with Dimensions page 01 of 03

NOTE ONE: Countertops are not shown in these diagrams. (Cabinet Only)

NOTE TWO: This vanity does not have a Backsplash.

**Sonoran 1829mm Double Vanity** 

Diagrams with Dimensions page 01 of 03

NOTE ONE: Countertops are not shown in these diagrams. (Cabinet Only)

NOTE TWO: This vanity does not have a Backsplash.

Diagrams with Dimensions page 02 of 03