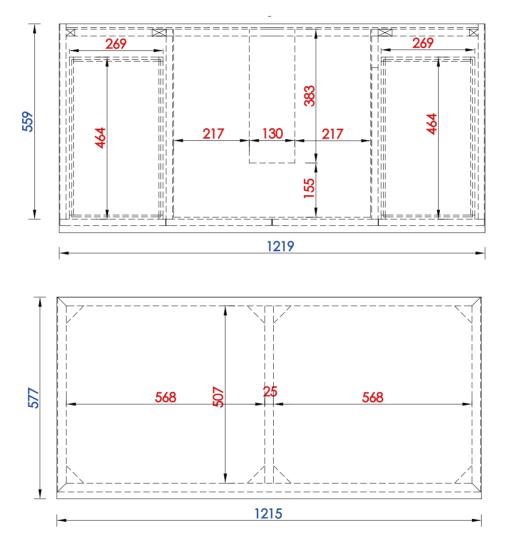

1219 mm

864-V48-CFO

Sonoran 1219mm Single Vanity

VANITIES

Diagrams with Dimensions page 03 of 03