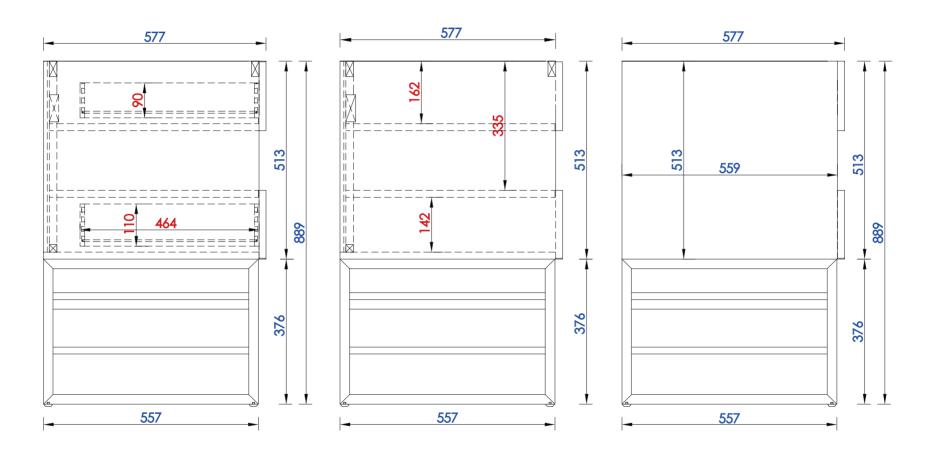

VANITIES

Sonoran 48" Single Vanity

Diagrams with Dimensions page 02 of 03

N 10 9/16" 10 9/16 r<del>t</del> 5 1/16' 2" 8 1/4" 8 9/16" 5 1/8" 9/16" 8 48" 15/16" 22 11/16" 22 3/8" 22 3/8" 0 47 13/16"

NOTE ONE: Countertops are not shown in these diagrams. (Cabinet Only)

NOTE TWO: Internal Shelves (Shown) are designed to align with sinks in James Martin's Optional Countertops. Customers' own countertops and sinks may align differently, and modification may be required. Please consult our website for Countertop Diagrams: www.jamesmartinvanities.com