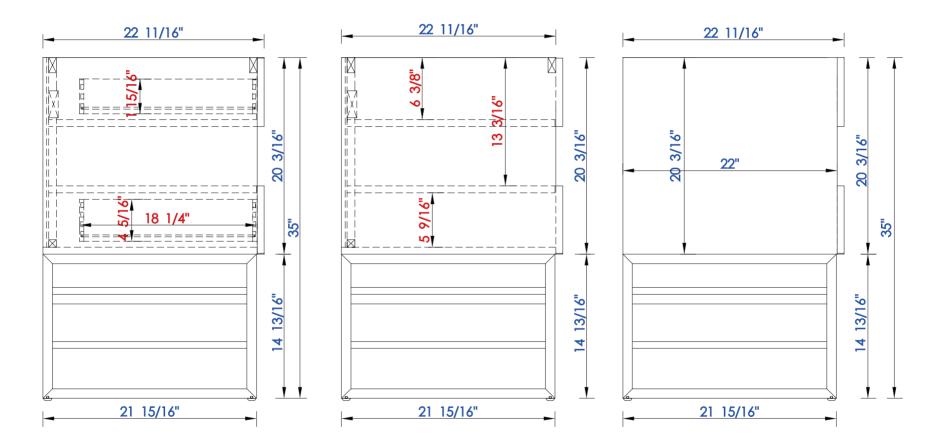

VANITIES

Sonoran 48" Single Vanity

Diagrams with Dimensions page 02 of 03

N 10 9/16" 10 9/16 r<del>t</del> 5 1/16' 2" 8 1/4" 8 9/16" 5 1/8" 9/16" 8 48" 15/16" 22 11/16" 22 3/8" 22 3/8" 0 47 13/16"

NOTE ONE: Countertops are not shown in these diagrams. (Cabinet Only)

NOTE TWO: Internal Shelves (Shown) are designed to align with sinks in James Martin's Optional Countertops. Customers' own countertops and sinks may align differently, and modification may be required. Please consult our website for Countertop Diagrams: www.jamesmartinvanities.com