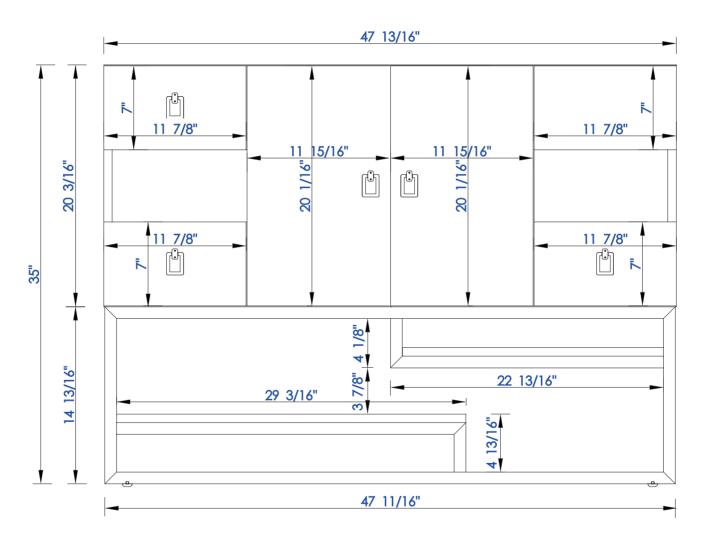

**20** 

864-V48-CFO

JAMES MARTIN

Sonoran 48" Single Vanity

VANITIES

Diagrams with Dimensions page 01 of 03

**20** 

864-V48-CFO

VANITIES

Sonoran 48" Single Vanity

Diagrams with Dimensions page 02 of 03

N 10 9/16" 10 9/16 r<del>t</del> 5 1/16' 2" 8 1/4" 8 9/16" 5 1/8" 9/16" 8 48" 15/16" 22 11/16" 22 3/8" 22 3/8" 0 47 13/16"

NOTE ONE: Countertops are not shown in these diagrams. (Cabinet Only)

NOTE TWO: Internal Shelves (Shown) are designed to align with sinks in James Martin's Optional Countertops. Customers' own countertops and sinks may align differently, and modification may be required. Please consult our website for Countertop Diagrams: www.jamesmartinvanities.com