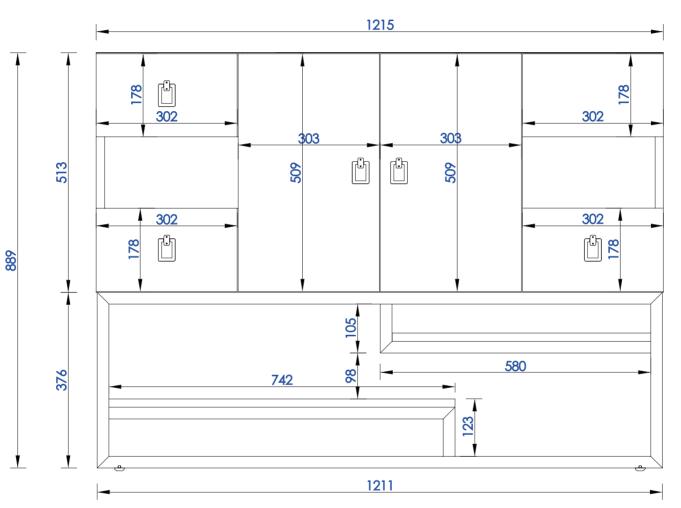

JAMES MARTIN

Sonoran 1219mm Single Vanity

VANITIES

Diagrams with Dimensions page 01 of 03

1219 mm

864-V48-CFO

JAMES MARTIN

Sonoran 1219mm Single Vanity Diagrams with Dimensions

page 02 of 03

VANITIES

NOTE ONE: Countertops are not shown in these diagrams. (Cabinet Only)

NOTE TWO: Internal Shelves (Shown) are designed to align with sinks in James Martin's Optional Countertops. Customers' own countertops and sinks may align differently, and modification may be required. Please consult our website for Countertop Diagrams: www.jamesmartinvanities.com