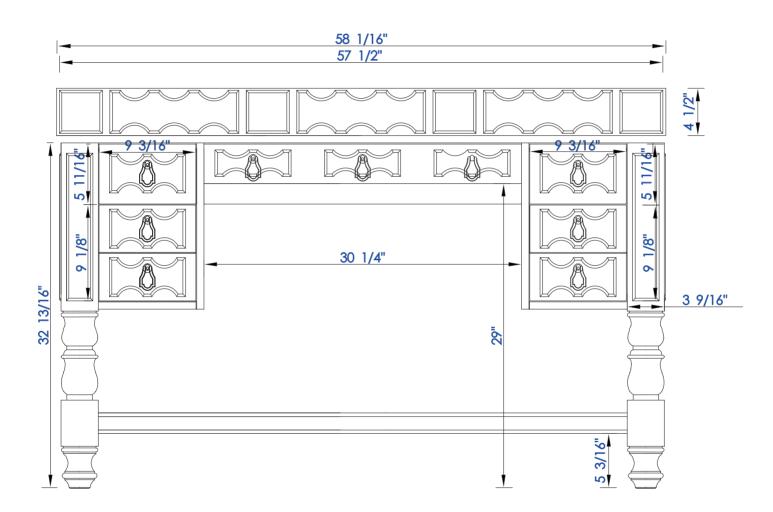

Item Number:

161-V60S-ACG 161-V60S-EG 161-V60S-VV

## **Castilian 60" Single Vanity**

Diagrams with Dimensions page 01 of 03

NOTE ONE: Countertops are not shown in these diagrams. (Cabinet Only)

NOTE TWO: Wood Backsplash (Shown) is designed for the molding detail to align with sinks in James Martin's Optional Countertops.

Customer's own countertops and sinks may align differently.

60

Item Number:

161-V60S-ACG 161-V60S-EG 161-V60S-VV