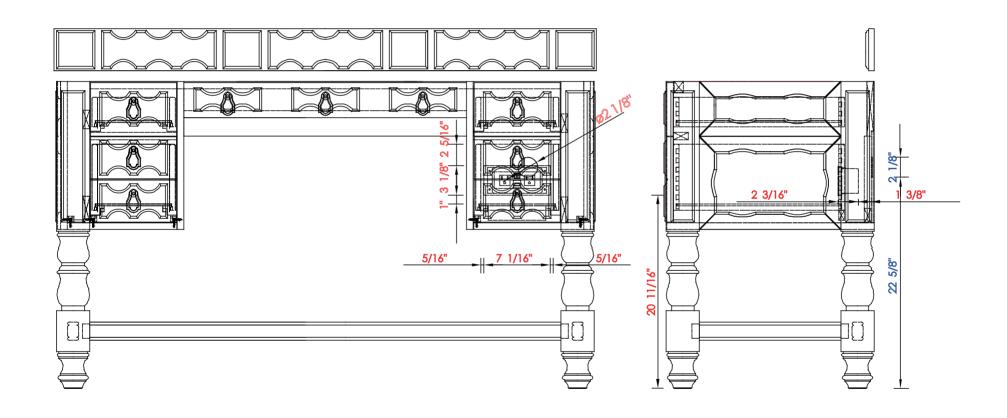

## Castilian 60" Single Vanity

Diagrams with Dimensions page 02 of 03

JAMES MARTIN