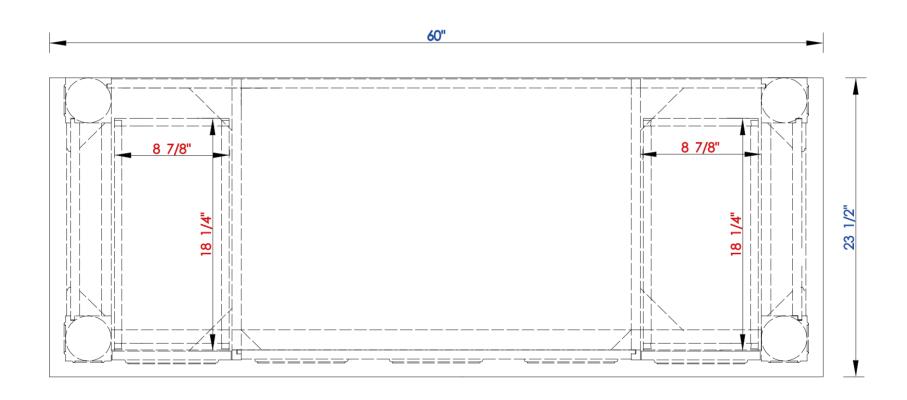

## Castilian 60" Single Vanity

Diagrams with Dimensions page 02 of 03

JAMES MARTIN