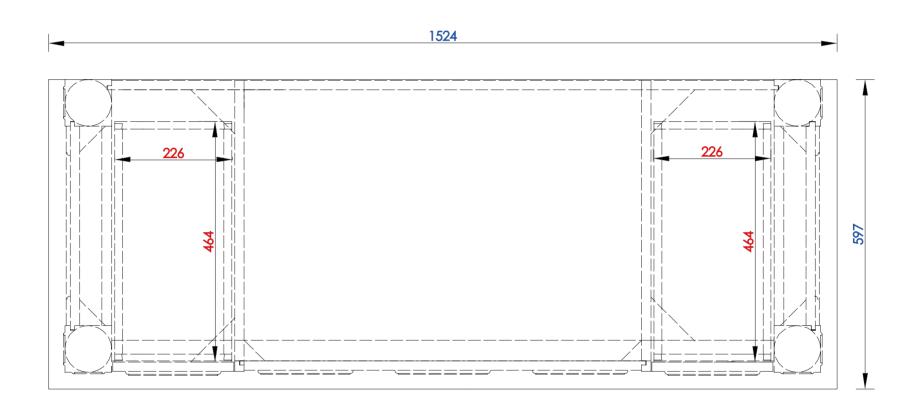

## **Castilian 60" Single Vanity**

Diagrams with Dimensions page 03 of 03

161-V60S-ACG 161-V60S-EG 161-V60S-VV

NOTE ONE: Countertops are not shown in these diagrams. (Cabinet Only)

NOTE TWO: Wood Backsplash (Shown) is designed for the molding detail to align with sinks in James Martin's Optional Countertops.

VANITIES

NOTE ONE: Countertops are not shown in these diagrams. (Cabinet Only)

NOTE TWO: Wood Backsplash (Shown) is designed for the molding detail to align with sinks in James Martin's Optional Countertops.

Customer's own countertops and sinks may align differently.

1524 mm

Item Number:

JAMES MARTIN

**Castilian 1524mm Single Vanity** 

Diagrams with Dimensions page 02 of 03

161-V60S-ACG 161-V60S-EG 161-V60S-VV

452A Mini

Item Number:

JAMES MARTIN

**Castilian 1524mm Single Vanity** 

161-V60S-ACG 161-V60S-EG 161-V60S-VV

NOTE ONE: Countertops are not shown in these diagrams. (Cabinet Only)

NOTE TWO: Wood Backsplash (Shown) is designed for the molding detail to align with sinks in James Martin's Optional Countertops.

Customer's own countertops and sinks may align differently.

161-V60S-BW/SL

Diagrams with Dimensions page 01 of 01

161-V60S-BW/SL

Diagrams with Dimensions page 01 of 01