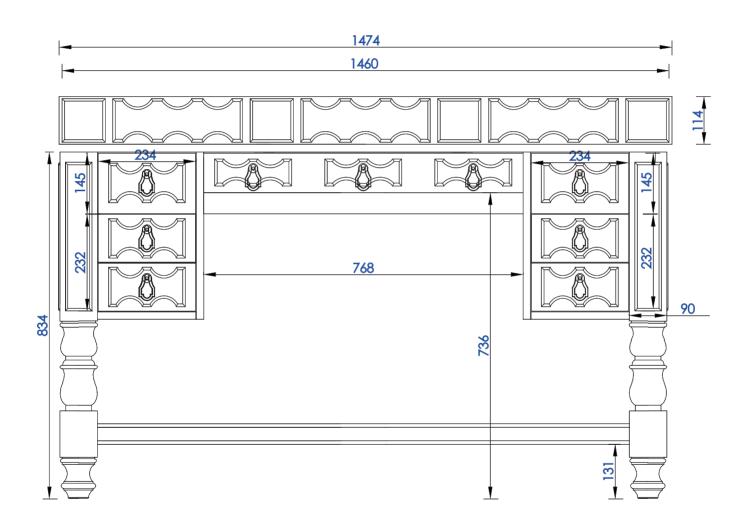

VANITIES

NOTE ONE: Countertops are not shown in these diagrams. (Cabinet Only)

NOTE TWO: Wood Backsplash (Shown) is designed for the molding detail to align with sinks in James Martin's Optional Countertops.

Customer's own countertops and sinks may align differently.

1524 mm

Item Number:

JAMES MARTIN

**Castilian 1524mm Single Vanity** 

Diagrams with Dimensions page 02 of 03

161-V60S-ACG 161-V60S-EG 161-V60S-VV

452A Mini