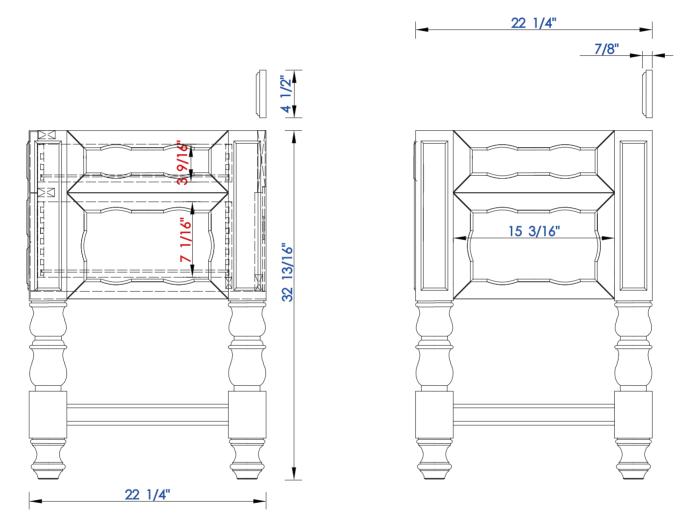

## **Castilian 60" Single Vanity**

Diagrams with Dimensions page 03 of 03

161-V60S-ACG 161-V60S-EG 161-V60S-VV

NOTE ONE: Countertops are not shown in these diagrams. (Cabinet Only)

NOTE TWO: Wood Backsplash (Shown) is designed for the molding detail to align with sinks in James Martin's Optional Countertops.

Customer's own countertops and sinks may align differently.

452A Mill

Item Number:

161-V60S-ACG

161-V60S-EG

161-V60S-VV

JAMES MARTIN

**Castilian 1524mm Single Vanity** 