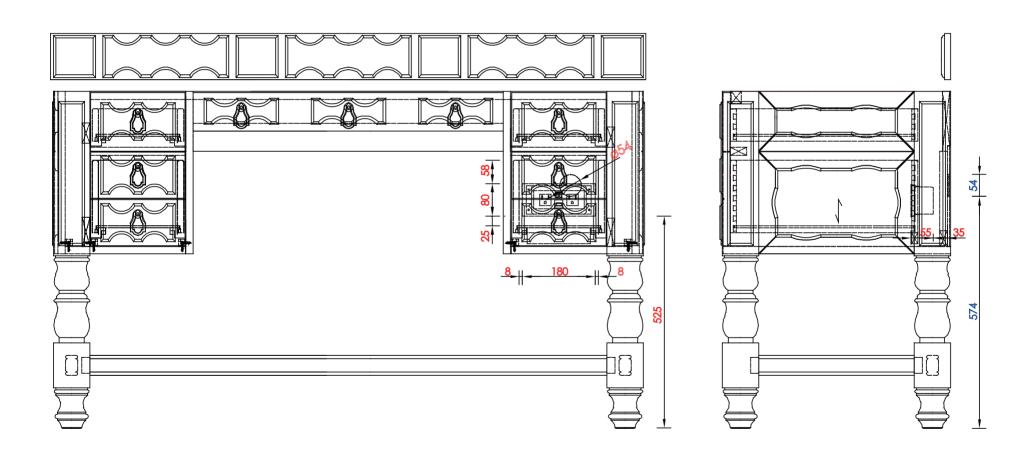

## Castilian 60" Single Vanity

Diagrams with Dimensions page 02 of 03

JAMES MARTIN