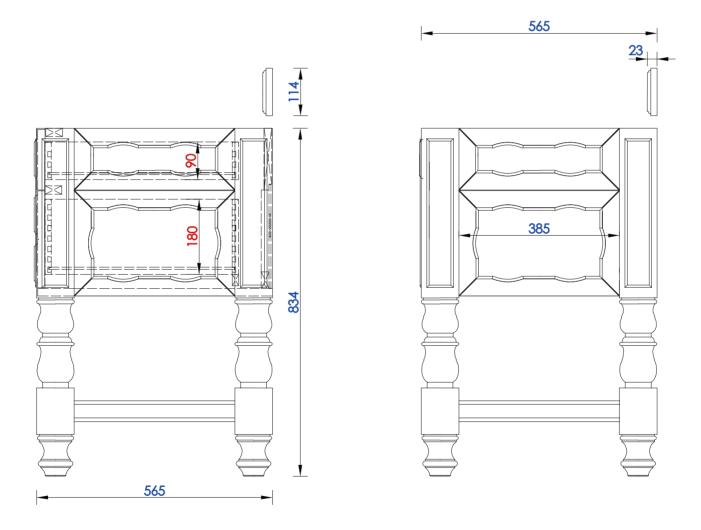

## Castilian 60" Single Vanity

Diagrams with Dimensions page 02 of 03

JAMES MARTIN