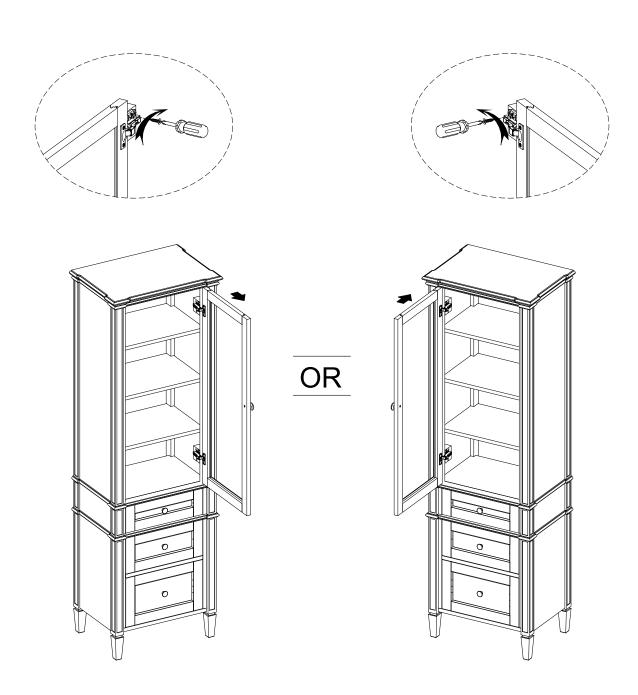

## Brittany Linen Cabinet:655-LC-BW Assembly/Installation Instructions

Step 3:As shown in Illustration 3, the cabinet door is reversible, and can be hinged on the left side or the right side. To switch, simply unscrew the 4 screws on the base of the hinges, flip the door to the other side of the cabinet, and reattach the hinges to the pre-drilled holes on the side panel.