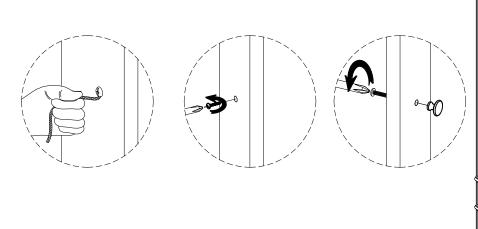

## Brittany Linen Cabinet:655-LC-BW Assembly/Installation Instructions

Step 1:

One of the door handles is attached to the inside of the door the Use the attached string to open the door initially. Unscrew the door handle and to the door, as illustrated in the diagram.