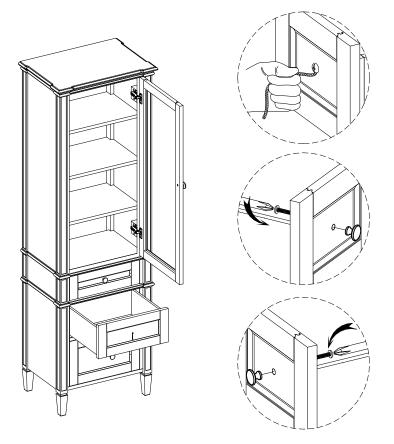

## Brittany Linen Cabinet:655-LC-BW Assembly/Installation Instructions

Step 1:

One of the door handles is attached to the inside of the door the Use the attached string to open the door initially. Unscrew the door handle and to the door, as illustrated in the diagram.

Step 2: Repeat the same step for the drawer