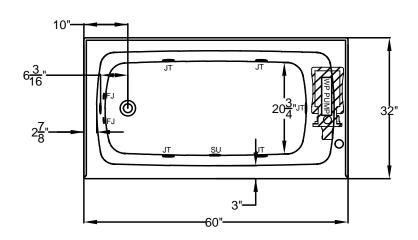

## Integrity® Collection Specifications \$3260-SL/SR Whirlpool & Soaking

Patents received or pending.

Note: Dimensional Tolerances: ±1/4"

Drop-in-Hole Size:

Operating Capacity:

Overflow Capacity:

Floor Loading / sq.ft (WP/Soaking).:

Carton Wt. (WP/Soaking):

102/ 78 lbs.

Cube:

23.4 ft.<sup>3</sup>

Includes a quiet, 120v, 1HP, 1-speed pump and an air switch on/off control. Requires (1) 20A, 120v GFCI protected circuit.

**Construction:** Reinforced Acrylic shell mounted on Level Form<sup>™</sup> pre-leveled full support base.