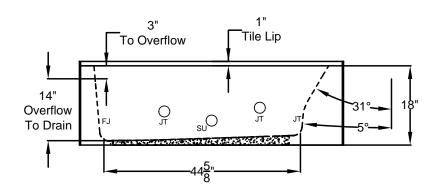

## Integrity® Collection Specifications \$3260-SL/SR Whirlpool & Soaking

Patents received or pending.

Note: Dimensional Tolerances: ±1/4"

Drop-in-Hole Size:

Operating Capacity:

Overflow Capacity:

Floor Loading / sq.ft (WP/Soaking).:

Carton Wt. (WP/Soaking):

102/ 78 lbs.

Cube:

23.4 ft.<sup>3</sup>

Includes a quiet, 120v, 1HP, 1-speed pump and an air switch on/off control. Requires (1) 20A, 120v GFCI protected circuit.

**Construction:** Reinforced Acrylic shell mounted on Level Form<sup>™</sup> pre-leveled full support base.