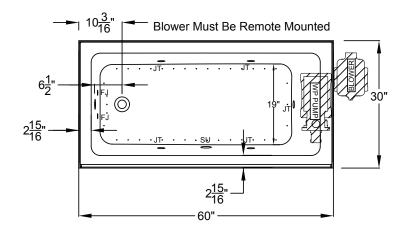

## forma® Collection Specifications RE525-SL/SR Air-Whirlpool

Patents received or pending

Includes Linear Overflow Drain Assembly

Note: Dimensional Tolerances: ±1/4"

Drop-in-Hole Size:N/AOperating Capacity:38 Gal.Overflow Capacity:66 Gal.Floor Loading / sq.ft.:64.3 lbs.Carton Wt:176 lbs.Cube:26.4 ft.3

Note: The pump extends approximately 2" past the end radius of the bath. This requires angling the bath into the dropin hole.

REMOTE MOUNTING THE BLOWER:
If an extension cord is required
use a minimum 16 AWG cord
with a maximum of 20ft length