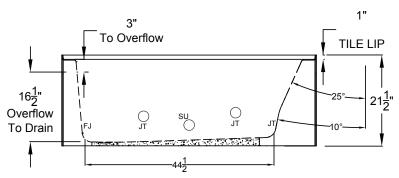

## forma® Collection Specifications RE525-SL/SR Air-Whirlpool

Patents received or pending

Includes Linear Overflow Drain Assembly

Note: Dimensional Tolerances: ±1/4"

Drop-in-Hole Size:N/AOperating Capacity:38 Gal.Overflow Capacity:66 Gal.Floor Loading / sq.ft.:64.3 lbs.Carton Wt:176 lbs.Cube:26.4 ft.3