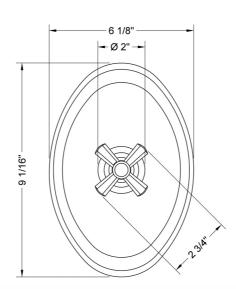

-TH34 or J-TH12



## **AVAILABLE FINISHES:**

| Polished Chrome (PCH)   | Satin |
|-------------------------|-------|
| Satin Nickel (SN)       | Pewt  |
| Polished Nickel (PN)    | Antic |
| Oil-Rubbed Bronze (ORB) | Polis |
| Vintage Bronze (VB)     | Satir |
| Matte Black (MBK)       | Satir |
| Black Nickel (BKN)      | Bom   |
| Europa Bronze (EB)      | Whit  |
| Tristan Brass (TB)      | Unla  |
|                         |       |

n Chrome (SC) ter (PEW) que Brass (AB) shed Brass (PB) n Brass (SB) n Gold (SG) nbay Gold (BG) te (WH) acquered Brass (ULB) Satin Cooper (SCU)

Bronze Umber (BU) Caramel Bronze (CB) Antique Copper (ACU) Polished Copper (PCU) Rose Gold (RG) Polished Gold (PG) Jewelers Gold (JG) Sedona Beige (SDB)

Confidence from start to finish?

SPECIFICATION DRAWING:



FRONT VIEW