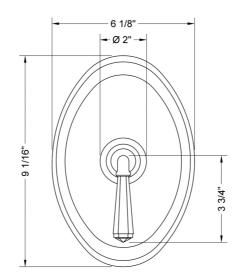

------------|-------------------------|-----------------------|
| Satin Nickel (SN)       | Pewter (PEW)            | Caramel Bronze (CB)   |
| Polished Nickel (PN)    | Antique Brass (AB)      | Antique Copper (ACU)  |
| Oil-Rubbed Bronze (ORB) | Polished Brass (PB)     | Polished Copper (PCU) |
| Vintage Bronze (VB)     | Satin Brass (SB)        | Rose Gold (RG)        |
| Matte Black (MBK)       | Satin Gold (SG)         | Polished Gold (PG)    |
| Black Nickel (BKN)      | Bombay Gold (BG)        | Jewelers Gold (JG)    |
| Europa Bronze (EB)      | White (WH)              | Sedona Beige (SDB)    |
| Tristan Brass (TB)      | Unlacquered Brass (ULB) | Satin Cooper (SCU)    |
|                         |                         |                       |

## **SPECIFICATION DRAWING:**