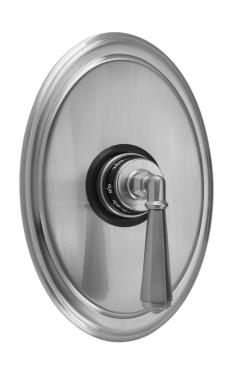

## Oval Plate With Hex Lever Trim For Thermostatic Valves (J-TH34 & J-TH12)

Model #: T785-TRIM-

## **FEATURES:**

- All brass trim
- Trim contains temperature indicator in Fahrenheit so user can set water to desired temperature with no need to adjust further
- Requires rough valve J-TH34 or J-TH12
- Lever trim is ADA compliant