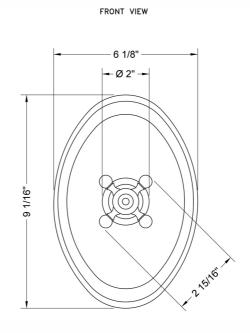

------------------------|-------------------------|----------------------|
| Satin Nickel (SN)       | Pewter (PEW)            | Caramel Bronze (CB)  |
| Polished Nickel (PN)    | Antique Brass (AB)      | Antique Copper (ACU  |
| Oil-Rubbed Bronze (ORB) | Polished Brass (PB)     | Polished Copper (PCL |
| Vintage Bronze (VB)     | Satin Brass (SB)        | Rose Gold (RG)       |
| Matte Black (MBK)       | Satin Gold (SG)         | Polished Gold (PG)   |
| Black Nickel (BKN)      | Bombay Gold (BG)        | Jewelers Gold (JG)   |
| Europa Bronze (EB)      | White (WH)              | Sedona Beige (SDB)   |
| Tristan Brass (TB)      | Unlacquered Brass (ULB) | Satin Cooper (SCU)   |
|                         |                         |                      |

## **SPECIFICATION DRAWING:**