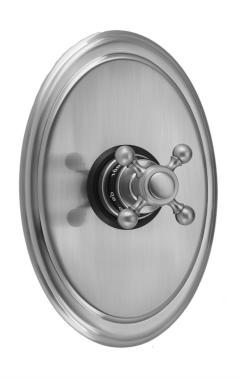

## Oval Plate With Ball Cross Trim For Thermostatic Valves (J-TH34 & J-TH12)

Model #: T778-TRIM-

## **FEATURES:**

- All brass trim
- Trim contains temperature indicator in Fahrenheit so user can set water to desired temperature with no need to adjust further
- Requires rough valve J-TH34 or J-TH12