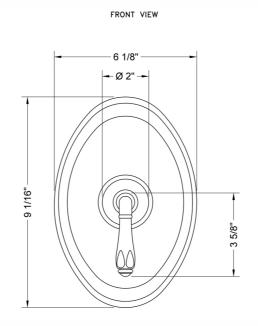

------------------------|-------------------------|----------------------|
| Satin Nickel (SN)       | Pewter (PEW)            | Caramel Bronze (CB)  |
| Polished Nickel (PN)    | Antique Brass (AB)      | Antique Copper (ACU  |
| Oil-Rubbed Bronze (ORB) | Polished Brass (PB)     | Polished Copper (PCL |
| Vintage Bronze (VB)     | Satin Brass (SB)        | Rose Gold (RG)       |
| Matte Black (MBK)       | Satin Gold (SG)         | Polished Gold (PG)   |
| Black Nickel (BKN)      | Bombay Gold (BG)        | Jewelers Gold (JG)   |
| Europa Bronze (EB)      | White (WH)              | Sedona Beige (SDB)   |
| Tristan Brass (TB)      | Unlacquered Brass (ULB) | Satin Cooper (SCU)   |
|                         |                         |                      |

## **SPECIFICATION DRAWING:**