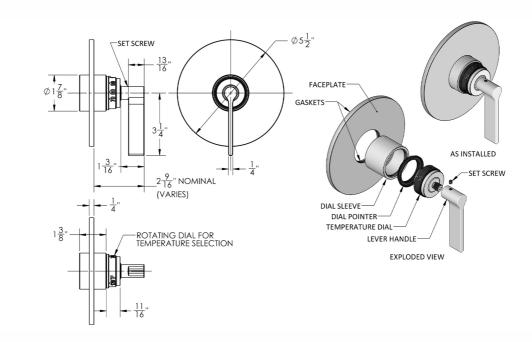

|
| Pink (PNK)                   | Red (RED)                                                                                                                                                                |
| Aged Unlacquered Brass (AUB) |                                                                                                                                                                          |
|                              | Pewter (PEW) Antique Brass (AB) Polished Brass (PB) Satin Brass (SB) Polished Gold (PG) Unlacquered Brass (ULB) Amber (AMB) Mint Green (GRN) Light Blue (LBL) Pink (PNK) |

## SPECIFICATION DRAWING: