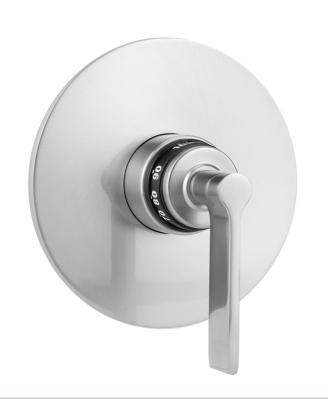

## Round Plate With Lila Lever Handle Trim For Thermostatic Valves (J-TH34 & J-TH12)

Model #: T561-TRIM-

## **FEATURES:**

- All brass trim
- Trim contains temperature indicator in Fahrenheit so user can set water to desired temperature with no need to adjust further
- Lever trim is ADA compliant
- Requires rough valve J-TH34 or J-TH12