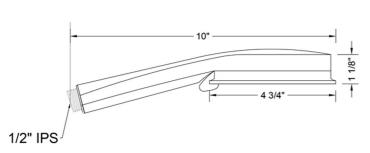

# Sonia Showerall® 6 Function Handshower

Model #: \$467-





# **FEATURES:**

- $4^{3}/_{4}$ " diameter 6 function handshower with pause control to
- Pause control is not a positive shut-off
- Fully finished face
- Available flow rates: 2.5, 2.0, 1.75 & 1.5 GPM
- Not available in AUB, ULB, WH, JACLO=COLOR
- 1.75 GPM—WaterSense approved

# **AVAILABLE FINISHES:**

Polished Chrome (PCH) Satin Chrome (SC) Bronze Umber (BU) Satin Nickel (SN) Pewter (PEW) Caramel Bronze (CB) Polished Nickel (PN) Antique Brass (AB) Antique Copper (ACU) Oil-Rubbed Bronze (ORB) Polished Brass (PB) Polished Copper (PCU) Vintage Bronze (VB) Satin Brass (SB) Matte Black (MBK) Satin Gold (SG) Polished Gold (PG) Black Nickel (BKN) Satin Cooper (SCU) Graphite (GPH)

# SPECIFICATION DRAWING:





# **SPRAY PATTERNS:**



Easy Clean Full Rain

Nebulizing

Mist®



Nebulizing Mist®/Full Rain Control

**Power Rain** 

Full Rain/

Power Rain

**COMPLIANCES:** 



CEC