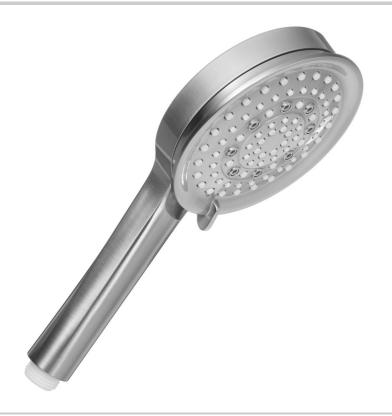

# Sonia Showerall® 6 Function Handshower

Model #: \$467-

# **FEATURES:**

- $4^{3}/_{4}$ " diameter 6 function handshower with pause control to
- Pause control is not a positive shut-off
- Fully finished face
- Available flow rates: 2.5, 2.0, 1.75 & 1.5 GPM
- Not available in AUB, ULB, WH, JACLO=COLOR
- 1.75 GPM—WaterSense approved