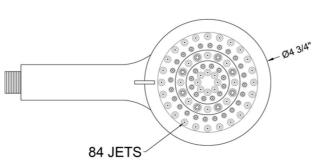

# **FEATURES:**

- $4^{3}/_{4}$ " diameter 6 function handshower with pause control to
- Pause control is not a positive shut-off
- Fully finished face
- Available flow rates: 2.5, 2.0, 1.75 & 1.5 GPM
- Not available in AUB, ULB, WH, JACLO=COLOR
- 1.75 GPM—WaterSense approved

# SPECIFICATION DRAWING: