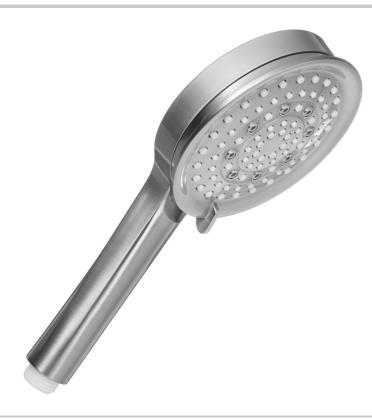

## Sonia Showerall® 6 Function Handshower - 1.75 GPM Model #: \$467-1.75-

#### **FEATURES**:

- $4 \frac{3}{4}$ " diameter 6 function handshower with pause control to conserve water
- Pause control is not a positive shut-off
- Fully finished face
- Available flow rates: 2.5, 2.0, 1.75 & 1.5 GPM
- 1.75 GPM—WaterSense approved

#### SPECIFICATION DRAWING:

1/2" IPS

# 10' 1 1/8" 4 3/4"