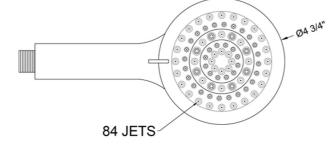

frac{3}{4}$ " diameter 6 function handshower with pause control to conserve water
- Pause control is not a positive shut-off
- Fully finished face
- Available flow rates: 2.5, 2.0, 1.75 & 1.5 GPM
- 1.75 GPM—WaterSense approved

#### AVAILABLE FINISHES:

Polished Chrome (PCH) Satin Nickel (SN) Polished Nickel (PN) Oil-Rubbed Bronze (ORB) Polished Brass (PB) Vintage Bronze (VB) Satin Gold (SG) Satin Cooper (SCU)

Satin Chrome (SC) Pewter (PEW) Antique Brass (AB) Satin Brass (SB) Polished Gold (PG) Graphite (GPH)

Bronze Umber (BU) Caramel Bronze (CB) Antique Copper (ACU) Polished Copper (PCU) Matte Black (MBK) Black Nickel (BKN)

#### SPECIFICATION DRAWING:

1/2" IPS

# 10' 1 1/8" 4 3/4"

### **SPRAY PATTERNS:**









Easy Clean Full Rain

Pause Control



Full Rain/ Power Rain

Mist®





**COMPLIANCES:**