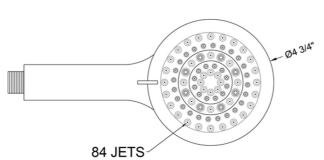

## **FEATURES:**

- $4^{3}/_{4}$ " diameter 6 function handshower with pause control to
- Pause control is not a positive shut-off
- Fully finished face
- Available flow rates: 2.5, 2.0, 1.75 & 1.5 GPM
- 1.75 GPM—WaterSense approved

### SPECIFICATION DRAWING: