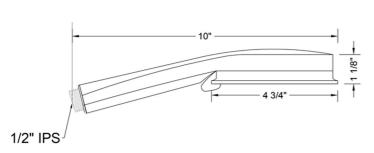

# Sonia Showerall® 6 Function Handshower - 1.5 GPM

Model #: \$467-1.5-





## **FEATURES:**

- $4^{3}/_{4}$ " diameter 6 function handshower with pause control to
- Pause control is not a positive shut-off
- Fully finished face
- Available flow rates: 2.5, 2.0, 1.75 & 1.5 GPM
- 1.75 GPM—WaterSense approved

## **AVAILABLE FINISHES:**

Polished Chrome (PCH) Satin Chrome (SC) Bronze Umber (BU) Satin Nickel (SN) Pewter (PEW) Caramel Bronze (CB) Polished Nickel (PN) Antique Brass (AB) Antique Copper (ACU) Oil-Rubbed Bronze (ORB) Polished Brass (PB) Polished Copper (PCU) Vintage Bronze (VB) Satin Brass (SB) Matte Black (MBK) Satin Gold (SG) Polished Gold (PG) Black Nickel (BKN) Satin Cooper (SCU) Graphite (GPH)

### SPECIFICATION DRAWING:





### **SPRAY PATTERNS:**



Easy Clean Full Rain

Mist®



Nebulizing Mist®/Full Rain Control

**Power Rain** 

Full Rain/

Power Rain

**COMPLIANCES:** 



CEC