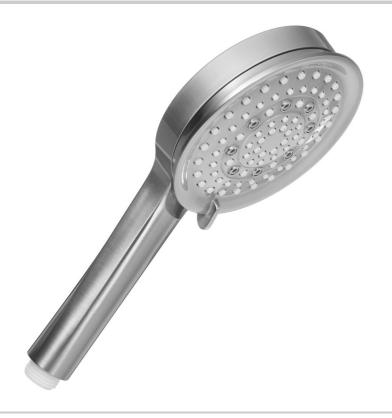

# Sonia Showerall® 6 Function Handshower - 1.5 GPM

Model #: \$467-1.5-

## **FEATURES:**

- $4^{3}/_{4}$ " diameter 6 function handshower with pause control to
- Pause control is not a positive shut-off
- Fully finished face
- Available flow rates: 2.5, 2.0, 1.75 & 1.5 GPM
- 1.75 GPM—WaterSense approved