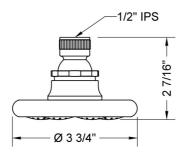

#### SPECIFICATION DRAWING:

# FRONT VIEW

- 3 <sup>3</sup>/<sub>4</sub>" diameter brass flood showerhead with 108 jets
  <sup>1</sup>/<sub>2</sub>" IPS adjustable brass ball joint to adjust angle of showerhead
  Works well for both ceiling & wall mount
- Available flow rates: 2.5, 2.0, 1.75 & 1.5 GPM