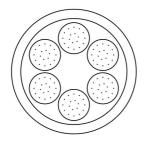

# **BOTTOM VIEW**

- 3 <sup>3</sup>/<sub>4</sub>" diameter brass flood showerhead with 108 jets
  <sup>1</sup>/<sub>2</sub>" IPS adjustable brass ball joint to adjust angle of showerhead
  Works well for both ceiling & wall mount
- Available flow rates: 2.5, 2.0, 1.75 & 1.5 GPM