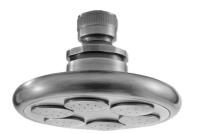

- 3 <sup>3</sup>/<sub>4</sub>" diameter brass flood showerhead with 108 jets
  <sup>1</sup>/<sub>2</sub>" IPS adjustable brass ball joint to adjust angle of showerhead
  Works well for both ceiling & wall mount
- Available flow rates: 2.5, 2.0, 1.75 & 1.5 GPM