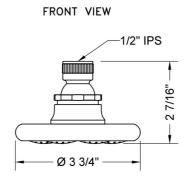

### **FEATURES:**

- $3^{3}_{4}$ " diameter brass flood showerhead with 108 jets
- 1/2" IPS adjustable brass ball joint to adjust angle of showerhead
- Works well for both ceiling & wall mount
- Available flow rates: 2.5, 2.0, 1.75 & 1.5 GPM



### **AVAILABLE FINISHES:**

Satin Nickel (SN) Polished Nickel (PN) Oil-Rubbed Bronze (ORB) Polished Brass (PB) Vintage Bronze (VB) Matte Black (MBK) Black Nickel (BKN) Satin Cooper (SCU)

Polished Chrome (PCH) Satin Chrome (SC) Pewter (PEW) Antique Brass (AB) Satin Brass (SB) Satin Gold (SG) Bombay Gold (BG)

Bronze Umber (BU) Caramel Bronze (CB) Antique Copper (ACU) Polished Copper (PCU) Rose Gold (RG) Polished Gold (PG) Jewelers Gold (JG)

## SPECIFICATION DRAWING:



#### BOTTOM VIEW



## SPRAY PATTERNS:



# ANGLES AND FLOW RATES: