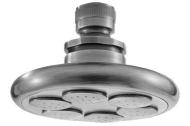

### **FEATURES:**

- $3^{3}_{4}$ " diameter brass flood showerhead with 108 jets
- 1/2" IPS adjustable brass ball joint to adjust angle of showerhead
- Works well for both ceiling & wall mount
- Available flow rates: 2.5, 2.0, 1.75 & 1.5 GPM