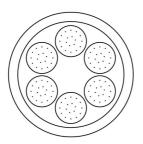

### **FEATURES:**

- $3^{3}_{4}$ " diameter brass flood showerhead with 108 jets
- 1/2" IPS adjustable brass ball joint to adjust angle of showerhead
- Works well for both ceiling & wall mount
- Available flow rates: 2.5, 2.0, 1.75 & 1.5 GPM



### **AVAILABLE FINISHES:**

Satin Nickel (SN) Polished Nickel (PN) Oil-Rubbed Bronze (ORB) Polished Brass (PB) Vintage Bronze (VB) Matte Black (MBK) Black Nickel (BKN) Satin Cooper (SCU)

Polished Chrome (PCH) Satin Chrome (SC) Pewter (PEW) Antique Brass (AB) Satin Brass (SB) Satin Gold (SG) Bombay Gold (BG)

Bronze Umber (BU) Caramel Bronze (CB) Antique Copper (ACU) Polished Copper (PCU) Rose Gold (RG) Polished Gold (PG) Jewelers Gold (JG)

## SPECIFICATION DRAWING:



#### BOTTOM VIEW



## SPRAY PATTERNS:



# ANGLES AND FLOW RATES: