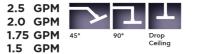

### **FEATURES:**

- $3^{3}_{4}$ " diameter brass flood showerhead with 108 jets
- 1/2" IPS adjustable brass ball joint to adjust angle of showerhead
- Works well for both ceiling & wall mount
- Available flow rates: 2.5, 2.0, 1.75 & 1.5 GPM

# ANGLES AND FLOW RATES: