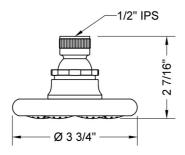

#### SPECIFICATION DRAWING:

# FRONT VIEW

## **BOTTOM VIEW**

# **FEATURES:**

- 3  $^3/_4$ " diameter brass flood showerhead with 108 jets  $^1/_2$ " IPS adjustable brass ball joint to adjust angle of showerhead
- Works well for both ceiling & wall mount
- Available flow rates: 2.5, 2.0, 1.75 & 1.5 GPM