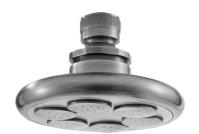

# Monterey Flood Showerhead- 1.75 GPM

Model #: \$2702-1.75-

# **FEATURES:**

- 3  $^3/_4$ " diameter brass flood showerhead with 108 jets  $^1/_2$ " IPS adjustable brass ball joint to adjust angle of showerhead
- Works well for both ceiling & wall mount
- Available flow rates: 2.5, 2.0, 1.75 & 1.5 GPM

# FRONT VIEW