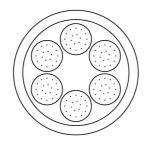

#### **SPRAY PATTERNS:**

# **FEATURES:**

- 3  $^3/_4$ " diameter brass flood showerhead with 108 jets  $^1/_2$ " IPS adjustable brass ball joint to adjust angle of showerhead
- Works well for both ceiling & wall mount
- Available flow rates: 2.5, 2.0, 1.75 & 1.5 GPM