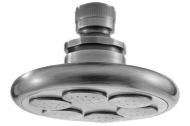

#### **FEATURES:**

- $3^{3}_{4}$ " diameter brass flood showerhead with 108 jets
- 1/2" IPS adjustable brass ball joint to adjust angle of showerhead
- Works well for both ceiling & wall mount
- Available flow rates: 2.5, 2.0, 1.75 & 1.5 GPM