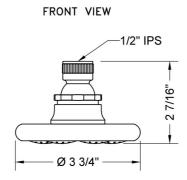

#### **FEATURES:**

- $3^{3}_{4}$ " diameter brass flood showerhead with 108 jets
- 1/2" IPS adjustable brass ball joint to adjust angle of showerhead
- Works well for both ceiling & wall mount
- Available flow rates: 2.5, 2.0, 1.75 & 1.5 GPM



#### **AVAILABLE FINISHES:**

Satin Nickel (SN) Polished Nickel (PN) Oil-Rubbed Bronze (ORB) Polished Brass (PB) Vintage Bronze (VB) Matte Black (MBK) Black Nickel (BKN) Satin Cooper (SCU)

Polished Chrome (PCH) Satin Chrome (SC) Pewter (PEW) Antique Brass (AB) Satin Brass (SB) Satin Gold (SG) Bombay Gold (BG)

Bronze Umber (BU) Caramel Bronze (CB) Antique Copper (ACU) Polished Copper (PCU) Rose Gold (RG) Polished Gold (PG) Jewelers Gold (JG)

### SPECIFICATION DRAWING:



#### BOTTOM VIEW



## SPRAY PATTERNS:



# ANGLES AND FLOW RATES: