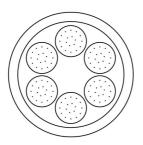

#### **FEATURES:**

- $3^{3}_{4}$ " diameter brass flood showerhead with 108 jets
- 1/2" IPS adjustable brass ball joint to adjust angle of showerhead
- Works well for both ceiling & wall mount
- Available flow rates: 2.5, 2.0, 1.75 & 1.5 GPM



#### **AVAILABLE FINISHES:**

Satin Nickel (SN) Polished Nickel (PN) Oil-Rubbed Bronze (ORB) Polished Brass (PB) Vintage Bronze (VB) Matte Black (MBK) Black Nickel (BKN) Satin Cooper (SCU)

Polished Chrome (PCH) Satin Chrome (SC) Pewter (PEW) Antique Brass (AB) Satin Brass (SB) Satin Gold (SG) Bombay Gold (BG)

Bronze Umber (BU) Caramel Bronze (CB) Antique Copper (ACU) Polished Copper (PCU) Rose Gold (RG) Polished Gold (PG) Jewelers Gold (JG)

### SPECIFICATION DRAWING:



#### BOTTOM VIEW



## SPRAY PATTERNS:



# ANGLES AND FLOW RATES: