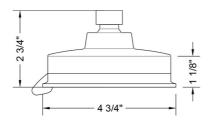

# SPECIFICATION DRAWING:

# Ø4 314"

84 JETS

# **FEATURES:**

- $4 \frac{3}{4}$ " diameter 6 function showerhead with pause control to conserve water
- Pause control is not a positive shut-off
- Fully finished face
- $1_{2}$ " IPS adjustable brass ball joint to adjust angle of showerhead
- Available flow rates: 2.5, 2.0, 1.75 & 1.5 GPM
- Not available in WH & JACLO=COLOR
- 1.75 GPM WaterSense approved