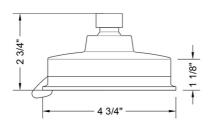

# Sonia Showerall® 6 Function Showerhead - 2.0 GPM

Model #: \$167-2.0-





## **FEATURES:**

- $4^{3}/_{4}$ " diameter 6 function showerhead with pause control to
- Pause control is not a positive shut-off
- Fully finished face
- 1/2" IPS adjustable brass ball joint to adjust angle of showerhead
- Available flow rates: 2.5, 2.0, 1.75 & 1.5 GPM
- 1.75 GPM—WaterSense approved

## **AVAILABLE FINISHES:**

Polished Chrome (PCH) Satin Chrome (SC) Bronze Umber (BU) Satin Nickel (SN) Pewter (PEW) Caramel Bronze (CB) Polished Nickel (PN) Antique Brass (AB) Antique Copper (ACU) Oil-Rubbed Bronze (ORB) Polished Brass (PB) Polished Copper (PCU) Vintage Bronze (VB) Satin Brass (SB) Matte Black (MBK) Satin Gold (SG) Polished Gold (PG) Black Nickel (BKN)

Graphite (GPH)

## SPECIFICATION DRAWING:





### SPRAY PATTERNS:

Satin Cooper (SCU)



Power Rain



Full Rain/

Power Rain





Nebulizing Mist®

Nebulizing Mist®/Full Rain

Control

**COMPLIANCES:** 



CEC