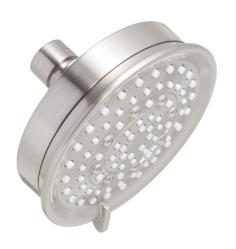

# Sonia Showerall® 6 Function Showerhead - 2.0 GPM

Model #: \$167-2.0-

## **FEATURES:**

- $4^{3}/_{4}$ " diameter 6 function showerhead with pause control to
- Pause control is not a positive shut-off
- Fully finished face
- 1/2" IPS adjustable brass ball joint to adjust angle of showerhead
- Available flow rates: 2.5, 2.0, 1.75 & 1.5 GPM
- 1.75 GPM—WaterSense approved