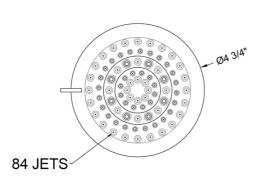

## **FEATURES:**

- $4^{3}/_{4}$ " diameter 6 function showerhead with pause control to
- Pause control is not a positive shut-off
- Fully finished face
- 1/2" IPS adjustable brass ball joint to adjust angle of showerhead
- Available flow rates: 2.5, 2.0, 1.75 & 1.5 GPM
- 1.75 GPM—WaterSense approved