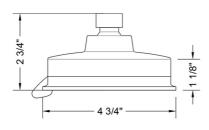

rall® 6 Function Showerhead - 1.75 GPM

Model #: \$167-1.75-





## **FEATURES:**

- 4 <sup>3</sup>/<sub>4</sub>" diameter 6 function showerhead with pause control to
- Pause control is not a positive shut-off
- Fully finished face
- 1/2" IPS adjustable brass ball joint to adjust angle of showerhead
- Available flow rates: 2.5, 2.0, 1.75 & 1.5 GPM
- 1.75 GPM—WaterSense approved

## **AVAILABLE FINISHES:**

Polished Chrome (PCH) Satin Chrome (SC) Bronze Umber (BU) Satin Nickel (SN) Pewter (PEW) Caramel Bronze (CB) Polished Nickel (PN) Antique Brass (AB) Antique Copper (ACU) Oil-Rubbed Bronze (ORB) Polished Brass (PB) Polished Copper (PCU) Vintage Bronze (VB) Satin Brass (SB) Matte Black (MBK) Satin Gold (SG) Polished Gold (PG) Black Nickel (BKN)

Graphite (GPH)

## SPECIFICATION DRAWING:





### SPRAY PATTERNS:

Satin Cooper (SCU)





Nebulizing





Mist<sup>®</sup>,

Nebulizing Pause Mist®/Full Rain Control

Power Rain

Waterfall

all \_

Full Rain/ Power Rain

Mist®

**COMPLIANCES:**