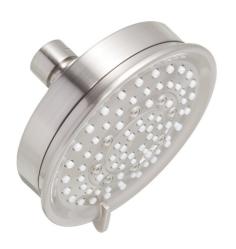

## **FEATURES:**

- 4 <sup>3</sup>/<sub>4</sub>" diameter 6 function showerhead with pause control to
- Pause control is not a positive shut-off
- Fully finished face
- 1/2" IPS adjustable brass ball joint to adjust angle of showerhead
- Available flow rates: 2.5, 2.0, 1.75 & 1.5 GPM
- 1.75 GPM—WaterSense approved