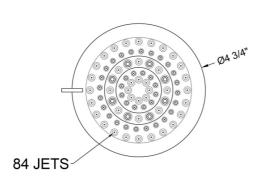

## **FEATURES:**

- 4 <sup>3</sup>/<sub>4</sub>" diameter 6 function showerhead with pause control to
- Pause control is not a positive shut-off
- Fully finished face
- 1/2" IPS adjustable brass ball joint to adjust angle of showerhead
- Available flow rates: 2.5, 2.0, 1.75 & 1.5 GPM
- 1.75 GPM—WaterSense approved