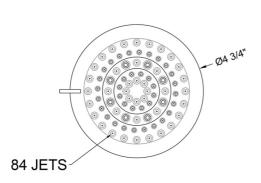

## **FEATURES:**

- 4 <sup>3</sup>/<sub>4</sub>" diameter 6 function handshower with pause control to
- Pause control is not a positive shut-off
- Fully finished face
- Available flow rates: 2.5, 2.0, 1.75 & 1.5 GPM
- 1.75 GPM—WaterSense approved