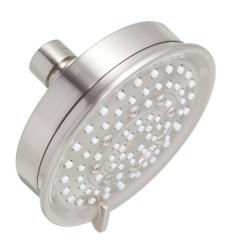

# Sonia Showerall® 6 Function Showerhead - 1.5 GPM

Model #: \$167-1.5-

## **FEATURES:**

- 4 <sup>3</sup>/<sub>4</sub>" diameter 6 function handshower with pause control to
- Pause control is not a positive shut-off
- Fully finished face
- Available flow rates: 2.5, 2.0, 1.75 & 1.5 GPM
- 1.75 GPM—WaterSense approved