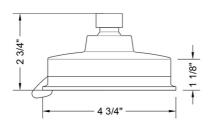

l to
- Pause control is not a positive shut-off
- Fully finished face
- Available flow rates: 2.5, 2.0, 1.75 & 1.5 GPM
- 1.75 GPM—WaterSense approved

## **AVAILABLE FINISHES:**

| Polished Chrome (PCH)   | Satin Chrome (SC)   | Bronze Umber (BU)     |
|-------------------------|---------------------|-----------------------|
| Satin Nickel (SN)       | Pewter (PEW)        | Caramel Bronze (CB)   |
| Polished Nickel (PN)    | Antique Brass (AB)  | Antique Copper (ACU)  |
| Oil-Rubbed Bronze (ORB) | Polished Brass (PB) | Polished Copper (PCU) |
| Vintage Bronze (VB)     | Satin Brass (SB)    | Matte Black (MBK)     |
| Satin Gold (SG)         | Polished Gold (PG)  | Black Nickel (BKN)    |
| Satin Cooper (SCU)      | Graphite (GPH)      |                       |

### SPECIFICATION DRAWING:





### **SPRAY PATTERNS:**



Power Rain

Easy Clean F



Nebulizing



Nebulizing



Mist® Mist

Nebulizing Pause Mist®/Full Rain Control

Full Rain/ Power Rain

**COMPLIANCES:** 



CEC