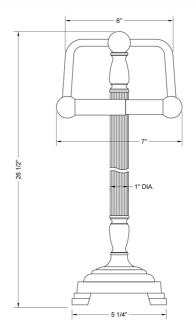

tability
  Available with both smooth or reeded tubing

## **AVAILABLE FINISHES:**

| Polished Chrome (PCH)   | Satin Chrome (SC)   | Bronze Umber (BU)       |
|-------------------------|---------------------|-------------------------|
| Satin Nickel (SN)       | Pewter (PEW)        | Caramel Bronze (CB)     |
| Polished Nickel (PN)    | Antique Brass (AB)  | Antique Copper (ACU)    |
| Oil-Rubbed Bronze (ORB) | Polished Brass (PB) | Polished Copper (PCU)   |
| Vintage Bronze (VB)     | Satin Brass (SB)    | Matte Black (MBK)       |
| Satin Gold (SG)         | Polished Gold (PG)  | Black Nickel (BKN)      |
| Bombay Gold (BG)        | Jewelers Gold (JG)  | Unlacquered Brass (ULB) |
| Satin Cooper (SCU)      |                     |                         |

## **SPECIFICATION DRAWING:**