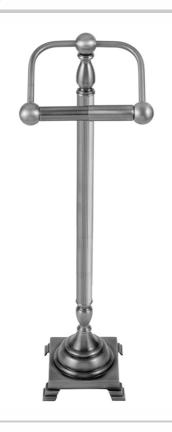

## Freestanding Toilet Paper Holder- Reeded Tubing

Model #:TP-20-

## **FEATURES:**

- All brass free standing toilet paper holder
  26 ½" tall with 5 ½" weighted base for stability
  Available with both smooth or reeded tubing