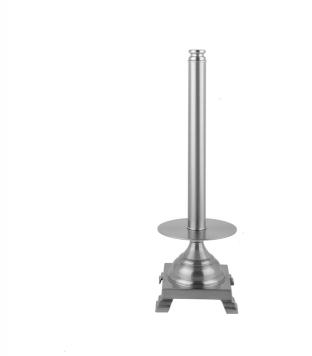

## Freestanding Spare Toilet Paper Holder Model #:TH-10-

## **FEATURES:**

- All brass free standing toilet paper holder
  17" tall with 5 ½" weighted base for stability
- Can also be used as a free standing paper towel holder
- Holds 3-4 rolls of toilet tissue