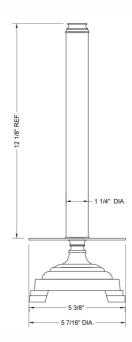

e used as a free standing paper towel holder
- Holds 3-4 rolls of toilet tissue



## **AVAILABLE FINISHES:**

| Polished Chrome (PCH)   | Satin Chrome (SC)   |
|-------------------------|---------------------|
| Satin Nickel (SN)       | Pewter (PEW)        |
| Polished Nickel (PN)    | Antique Brass (AB)  |
| Oil-Rubbed Bronze (ORB) | Polished Brass (PB) |
| Vintage Bronze (VB)     | Satin Brass (SB)    |
| Satin Gold (SG)         | Polished Gold (PG)  |
| Bombay Gold (BG)        | Jewelers Gold (JG)  |
| White (WH)              | Sedona Beige (SDB)  |
| Unlacquered Brass (ULB) | Satin Cooper (SCU)  |

Bronze Umber (BU) Caramel Bronze (CB) Antique Copper (ACU) Polished Copper (PCU) Matte Black (MBK) Black Nickel (BKN) Europa Bronze (EB) Tristan Brass (TB)

## **SPECIFICATION DRAWING:**