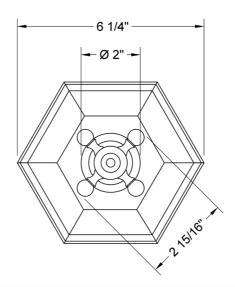

NISHES:**

| Polished Chrome (PCH)   | Satin Chrome (SC)   | Bronze Umber (BU)     |
|-------------------------|---------------------|-----------------------|
| Satin Nickel (SN)       | Pewter (PEW)        | Caramel Bronze (CB)   |
| Polished Nickel (PN)    | Antique Brass (AB)  | Antique Copper (ACU)  |
| Oil-Rubbed Bronze (ORB) | Polished Brass (PB) | Polished Copper (PCU) |
| Vintage Bronze (VB)     | Satin Brass (SB)    | Matte Black (MBK)     |
| Satin Gold (SG)         | Polished Gold (PG)  | Black Nickel (BKN)    |
| Bombay Gold (BG)        | Jewelers Gold (JG)  | Europa Bronze (EB)    |
| White (WH)              | Sedona Beige (SDB)  | Tristan Brass (TB)    |
| Unlacquered Brass (ULB) | Satin Cooper (SCU)  |                       |

#### **SPECIFICATION DRAWING:**

## FRONT VIEW