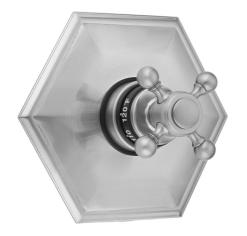

# Hex Plate with Ball Cross Trim for Thermostatic Valves (J-TH34 & J-TH12)

Model #: T878-TRIM-

### **FEATURES:**

- All brass trim
- Trim contains temperature indicator in Fahrenheit so user can set water to desired temperature with no need to adjust further
- Requires rough valve J-TH34 or J-TH12