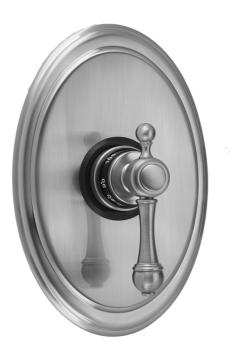

## Oval Plate With Majesty Lever Trim For Thermostatic Valves (J-TH34 & J-TH12) Model #:T792-TRIM-

## FEATURES:

- All brass trim
- Trim contains temperature indicator in Fahrenheit so user can set water to desired temperature with no need to adjust further
- Requires rough valve J-TH34 or J-TH12
- Lever trim is ADA compliant