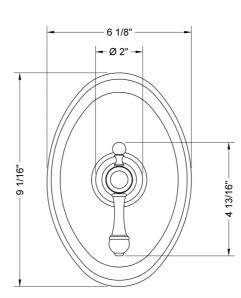

Bronze Umber (BU) Caramel Bronze (CB) Antique Copper (ACU) Polished Copper (PCU) Matte Black (MBK) Black Nickel (BKN) Europa Bronze (EB) Tristan Brass (TB)

Confidence from start to finish?

SPECIFICATION DRAWING:

FRONT VIEW