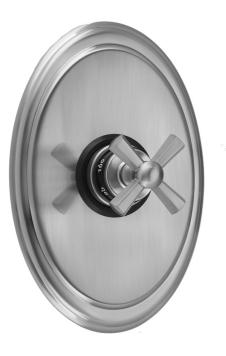

## Oval Plate With Hex Cross Trim For Thermostatic Valves (J-TH34 & J-TH12) Model #:T786-TRIM-

## FEATURES:

- All brass trim
- Trim contains temperature indicator in Fahrenheit so user can set water to desired temperature with no need to adjust further

J

Confidence from start to finish?

• Requires rough valve J-TH34 or J-TH12