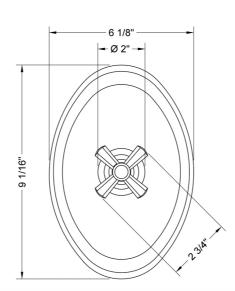

Bronze Umber (BU) Caramel Bronze (CB) Antique Copper (ACU) Polished Copper (PCU) Matte Black (MBK) Black Nickel (BKN) Europa Bronze (EB) Tristan Brass (TB)

SPECIFICATION DRAWING:

FRONT VIEW