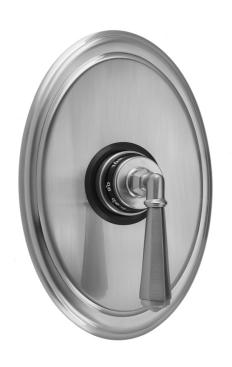

## Oval Plate With Hex Lever Trim For Thermostatic Valves (J-TH34 & J-TH12)

Model #: T785-TRIM-

## **FEATURES:**

- All brass trim
- Trim contains temperature indicator in Fahrenheit so user can set water to desired temperature with no need to adjust further
- Requires rough valve J-TH34 or J-TH12
- Lever trim is ADA compliant