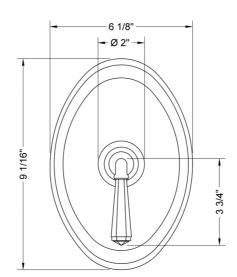

pliant

## **AVAILABLE FINISHES:**

| Polished Chrome (PCH)   | Satin Chrome (SC)   | Bronze Umber (BU)    |
|-------------------------|---------------------|----------------------|
| Satin Nickel (SN)       | Pewter (PEW)        | Caramel Bronze (CB)  |
| Polished Nickel (PN)    | Antique Brass (AB)  | Antique Copper (ACU  |
| Oil-Rubbed Bronze (ORB) | Polished Brass (PB) | Polished Copper (PCL |
| Vintage Bronze (VB)     | Satin Brass (SB)    | Matte Black (MBK)    |
| Satin Gold (SG)         | Polished Gold (PG)  | Black Nickel (BKN)   |
| Bombay Gold (BG)        | Jewelers Gold (JG)  | Europa Bronze (EB)   |
| White (WH)              | Sedona Beige (SDB)  | Tristan Brass (TB)   |
| Unlacquered Brass (ULB) | Satin Cooper (SCU)  |                      |

## **SPECIFICATION DRAWING:**