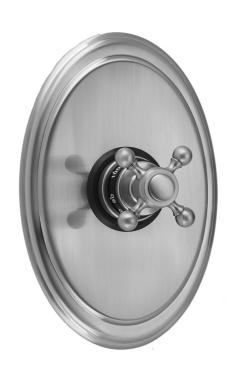

## Oval Plate With Ball Cross Trim For Thermostatic Valves (J-TH34 & J-TH12)

Model #: T778-TRIM-

## **FEATURES:**

- All brass trim
- Trim contains temperature indicator in Fahrenheit so user can set water to desired temperature with no need to adjust further
- Requires rough valve J-TH34 or J-TH12