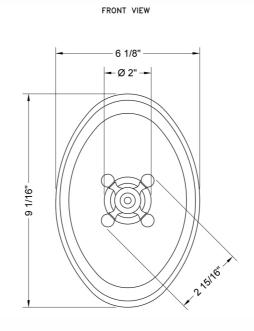

## **AVAILABLE FINISHES:**

| Polished Chrome (PCH)   | Satin Chrome (SC)   | Bronze Umber (BU)     |
|-------------------------|---------------------|-----------------------|
| Satin Nickel (SN)       | Pewter (PEW)        | Caramel Bronze (CB)   |
| Polished Nickel (PN)    | Antique Brass (AB)  | Antique Copper (ACU)  |
| Oil-Rubbed Bronze (ORB) | Polished Brass (PB) | Polished Copper (PCU) |
| Vintage Bronze (VB)     | Satin Brass (SB)    | Matte Black (MBK)     |
| Satin Gold (SG)         | Polished Gold (PG)  | Black Nickel (BKN)    |
| Bombay Gold (BG)        | Jewelers Gold (JG)  | Europa Bronze (EB)    |
| White (WH)              | Sedona Beige (SDB)  | Tristan Brass (TB)    |
| Unlacquered Brass (ULB) | Satin Cooper (SCU)  |                       |

## **SPECIFICATION DRAWING:**