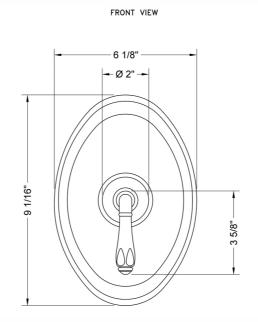

ompliant

## **AVAILABLE FINISHES:**

| Polished Chrome (PCH)   | Satin Chrome (SC)   | Bronze Umber (BU)    |
|-------------------------|---------------------|----------------------|
| Satin Nickel (SN)       | Pewter (PEW)        | Caramel Bronze (CB)  |
| Polished Nickel (PN)    | Antique Brass (AB)  | Antique Copper (ACU  |
| Oil-Rubbed Bronze (ORB) | Polished Brass (PB) | Polished Copper (PCU |
| Vintage Bronze (VB)     | Satin Brass (SB)    | Matte Black (MBK)    |
| Satin Gold (SG)         | Polished Gold (PG)  | Black Nickel (BKN)   |
| Bombay Gold (BG)        | Jewelers Gold (JG)  | Europa Bronze (EB)   |
| White (WH)              | Sedona Beige (SDB)  | Tristan Brass (TB)   |
| Unlacquered Brass (ULB) | Satin Cooper (SCU)  |                      |

## **SPECIFICATION DRAWING:**