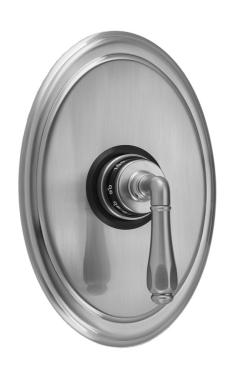

## Oval Plate With Smooth Lever Trim For Thermostatic Valves (J-TH34 & J-TH12)

Model #: T774-TRIM-

## **FEATURES:**

- All brass trim
- Trim contains temperature indicator in Fahrenheit so user can set water to desired temperature with no need to adjust further
- Requires rough valve J-TH34 or J-TH12
- Lever trim is ADA compliant